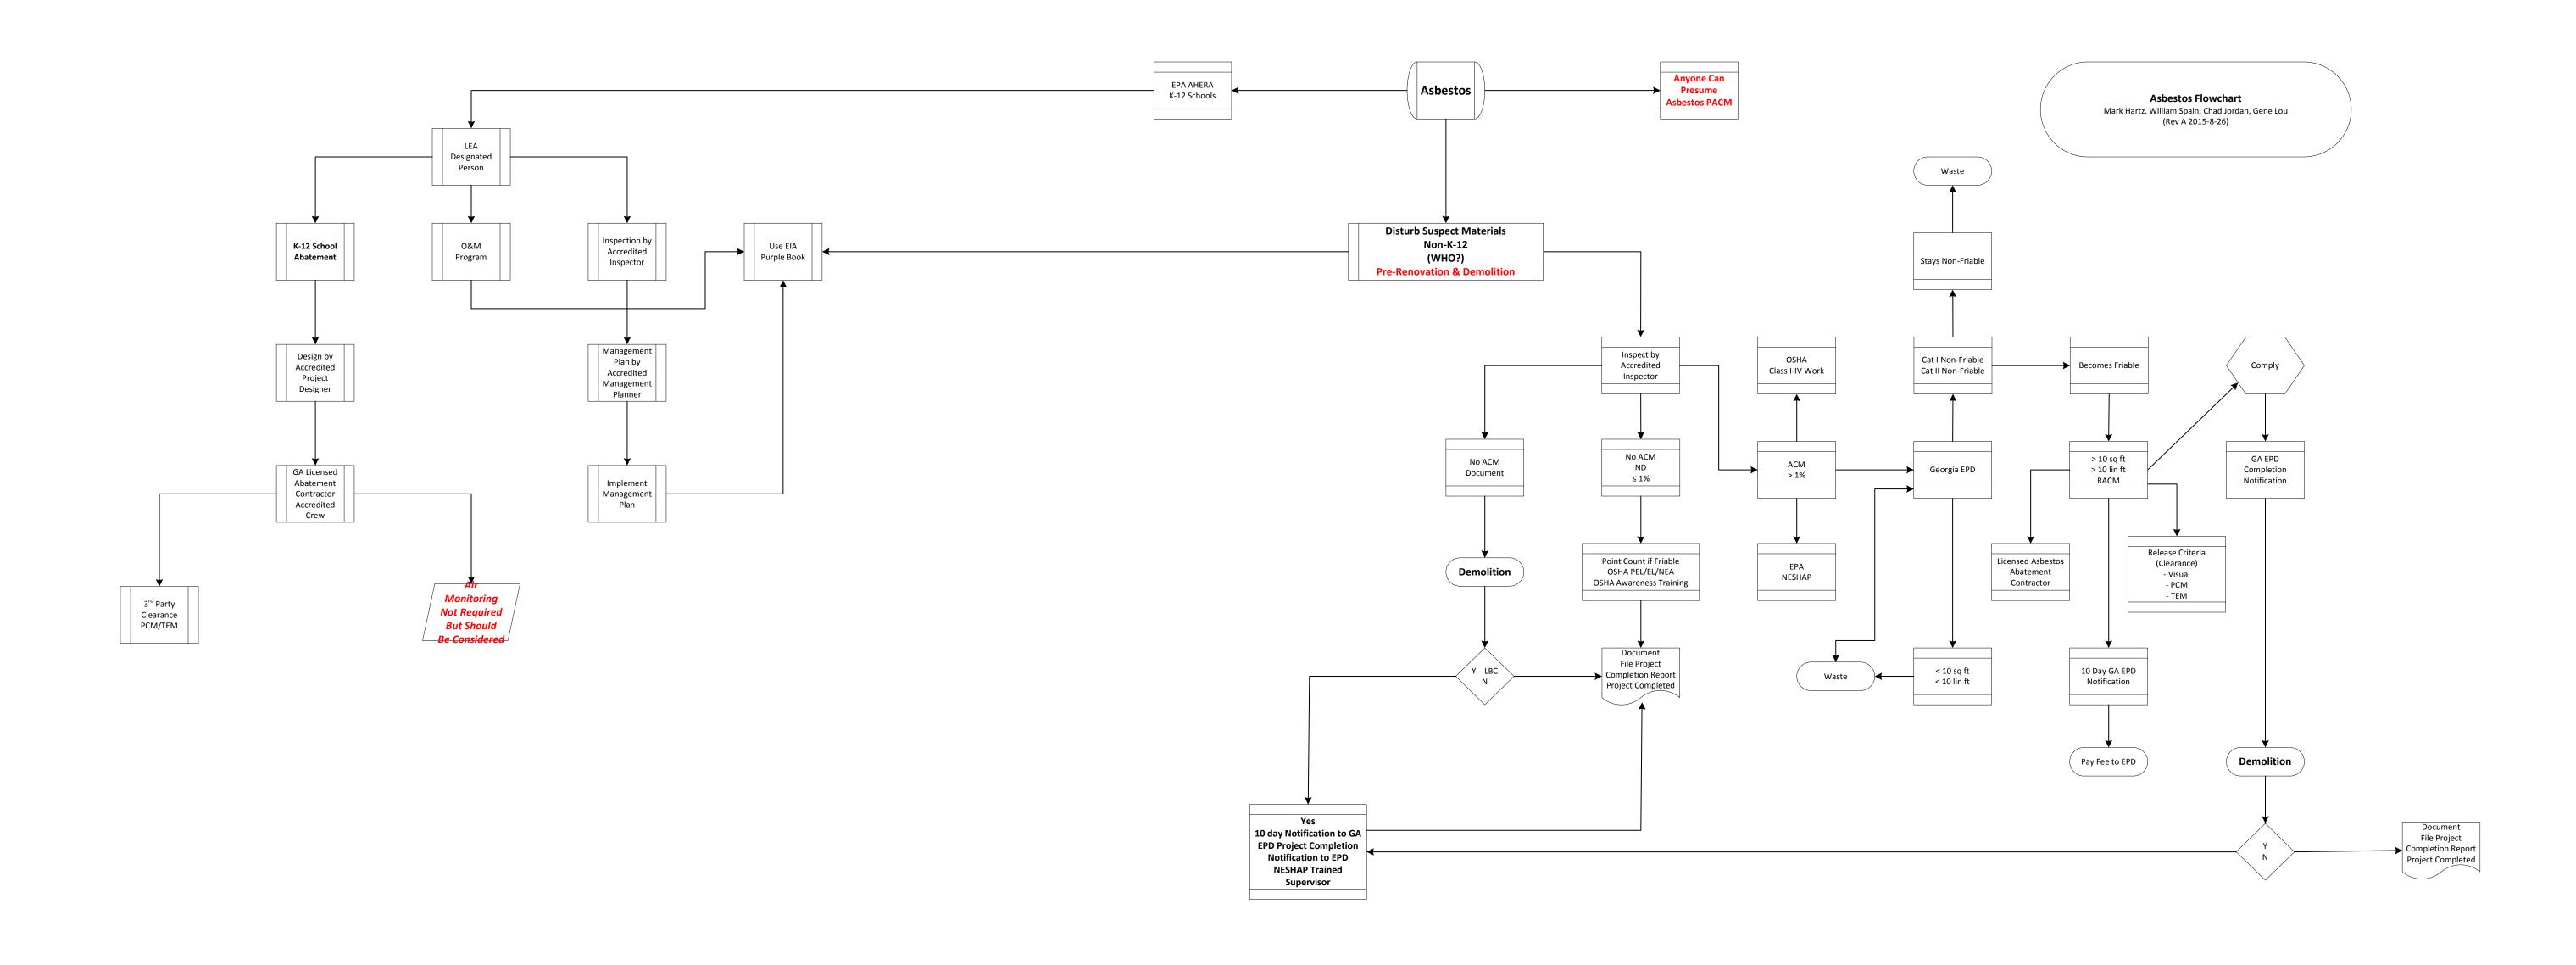

| REV.NO. | DESCRIPTION        | ΒY    | DATE      |
|---------|--------------------|-------|-----------|
| 1       | Asbestos Flowchart | GL,CJ | 2015-8-27 |
|         |                    |       |           |
|         |                    |       |           |
|         |                    |       |           |
|         |                    |       |           |
|         |                    |       |           |

JF GEORG

8-27-15

OF 1

NESHAP – New Emissions Standards for Hazardous Air Pollutants

| REV.NO. | DESCRIPTION        | ΒY    | DATE      |
|---------|--------------------|-------|-----------|
| 1       | Asbestos Flowchart | GL,CJ | 2015-8-27 |
|         |                    |       |           |
|         |                    |       |           |
|         |                    |       |           |
|         |                    |       |           |
|         |                    |       |           |

 FACILITIES INVENTORY SECTION

 TITLE

Lead Based Coatings Flowchart DRAWN GL DATE 8-27-15

| EY:                                                          |         |                    |       |
|--------------------------------------------------------------|---------|--------------------|-------|
| ACM – Presumed Asbestos Containing Material                  |         |                    |       |
| CM – Asbestos Containing Material                            |         |                    |       |
| ACM – Regulated Asbestos Containing Material                 | REV.NO. | DESCRIPTION        | BY    |
| CM – Phase Contrast Microscopy                               | 1       | Asbestos Flowchart | GL,CJ |
| M – Transmission Electron Microscopy                         |         |                    |       |
| HERA – Asbestos Hazard Emergency Response Act                |         |                    |       |
| ESHAP – New Emissions Standards for Hazardous Air Pollutants |         |                    |       |
|                                                              |         |                    |       |
|                                                              |         |                    |       |