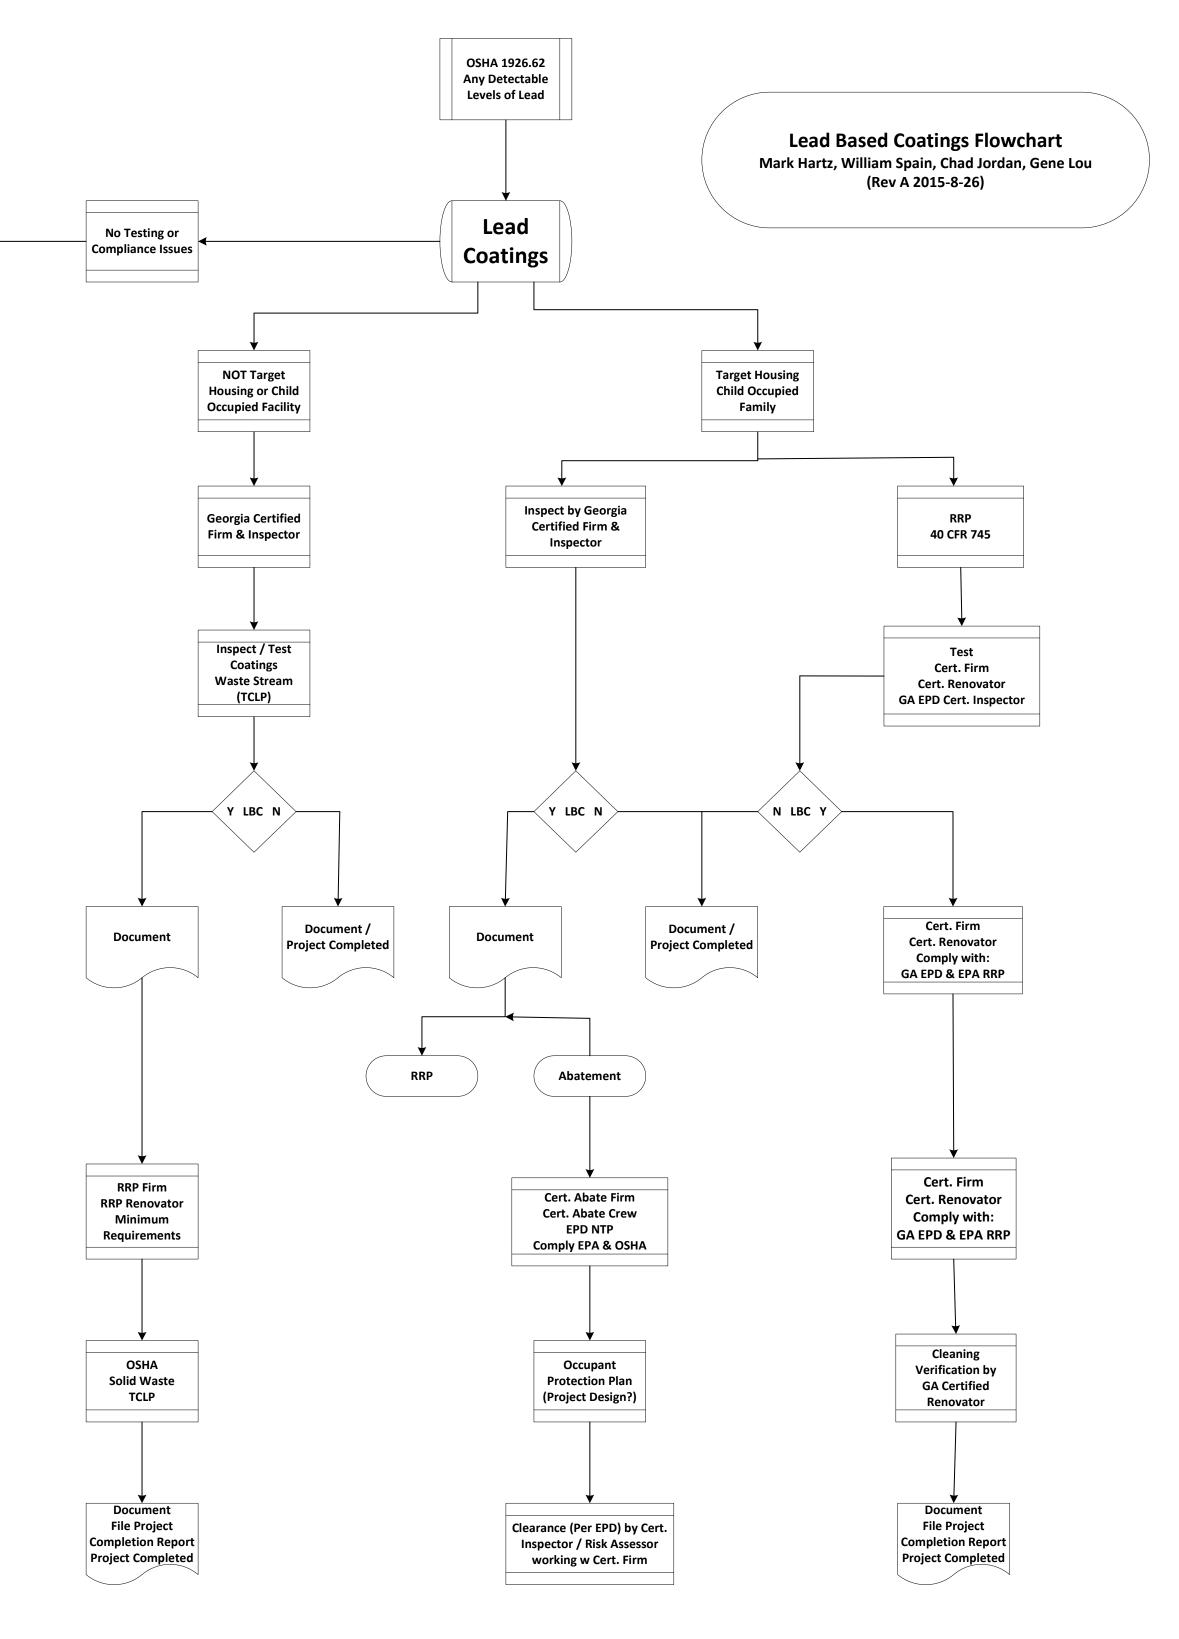

| REV.NO. | DESCRIPTION                   | ΒY    | DATE      |
|---------|-------------------------------|-------|-----------|
| 1       | Lead Based Coatings Flowchart | GL,CJ | 2015-8-27 |
|         |                               |       |           |
|         |                               |       |           |
|         |                               |       |           |
|         |                               |       |           |
|         |                               |       |           |

| INTS OF THE UNIL                   | FACILITIES INVENTORY S        | Section            |       |
|------------------------------------|-------------------------------|--------------------|-------|
|                                    | TITLE                         | BLDG. NO.          | SHEET |
|                                    | Lead Based Coatings Flowchart | N/A<br>DRAWN<br>GL | 1     |
| °O <sub>F GEORG</sub> <sup>N</sup> |                               | DATE               |       |
| GEORO                              |                               | 8-27-15            | OF 1  |

Document / Stop

| REV.NO. | DESCRIPTION                   | BY    | DATE      |
|---------|-------------------------------|-------|-----------|
| 1       | Lead Based Coatings Flowchart | GL,CJ | 2015-8-27 |
|         |                               |       |           |
|         |                               |       |           |
|         |                               |       |           |
|         |                               |       |           |
|         |                               |       |           |
|         | REV.NO.                       |       |           |

 FACILITIES INVENTORY SECTION

 TITLE

Lead Based Coatings Flowchart DRAWN GL DATE 8-27-15

| EY:                                                          |         |                    |       |
|--------------------------------------------------------------|---------|--------------------|-------|
| ACM – Presumed Asbestos Containing Material                  |         |                    |       |
| CM – Asbestos Containing Material                            |         |                    |       |
| ACM – Regulated Asbestos Containing Material                 | REV.NO. | DESCRIPTION        | BY    |
| CM – Phase Contrast Microscopy                               | 1       | Asbestos Flowchart | GL,CJ |
| M – Transmission Electron Microscopy                         |         |                    |       |
| HERA – Asbestos Hazard Emergency Response Act                |         |                    |       |
| ESHAP – New Emissions Standards for Hazardous Air Pollutants |         |                    |       |
|                                                              |         |                    |       |
|                                                              |         |                    |       |