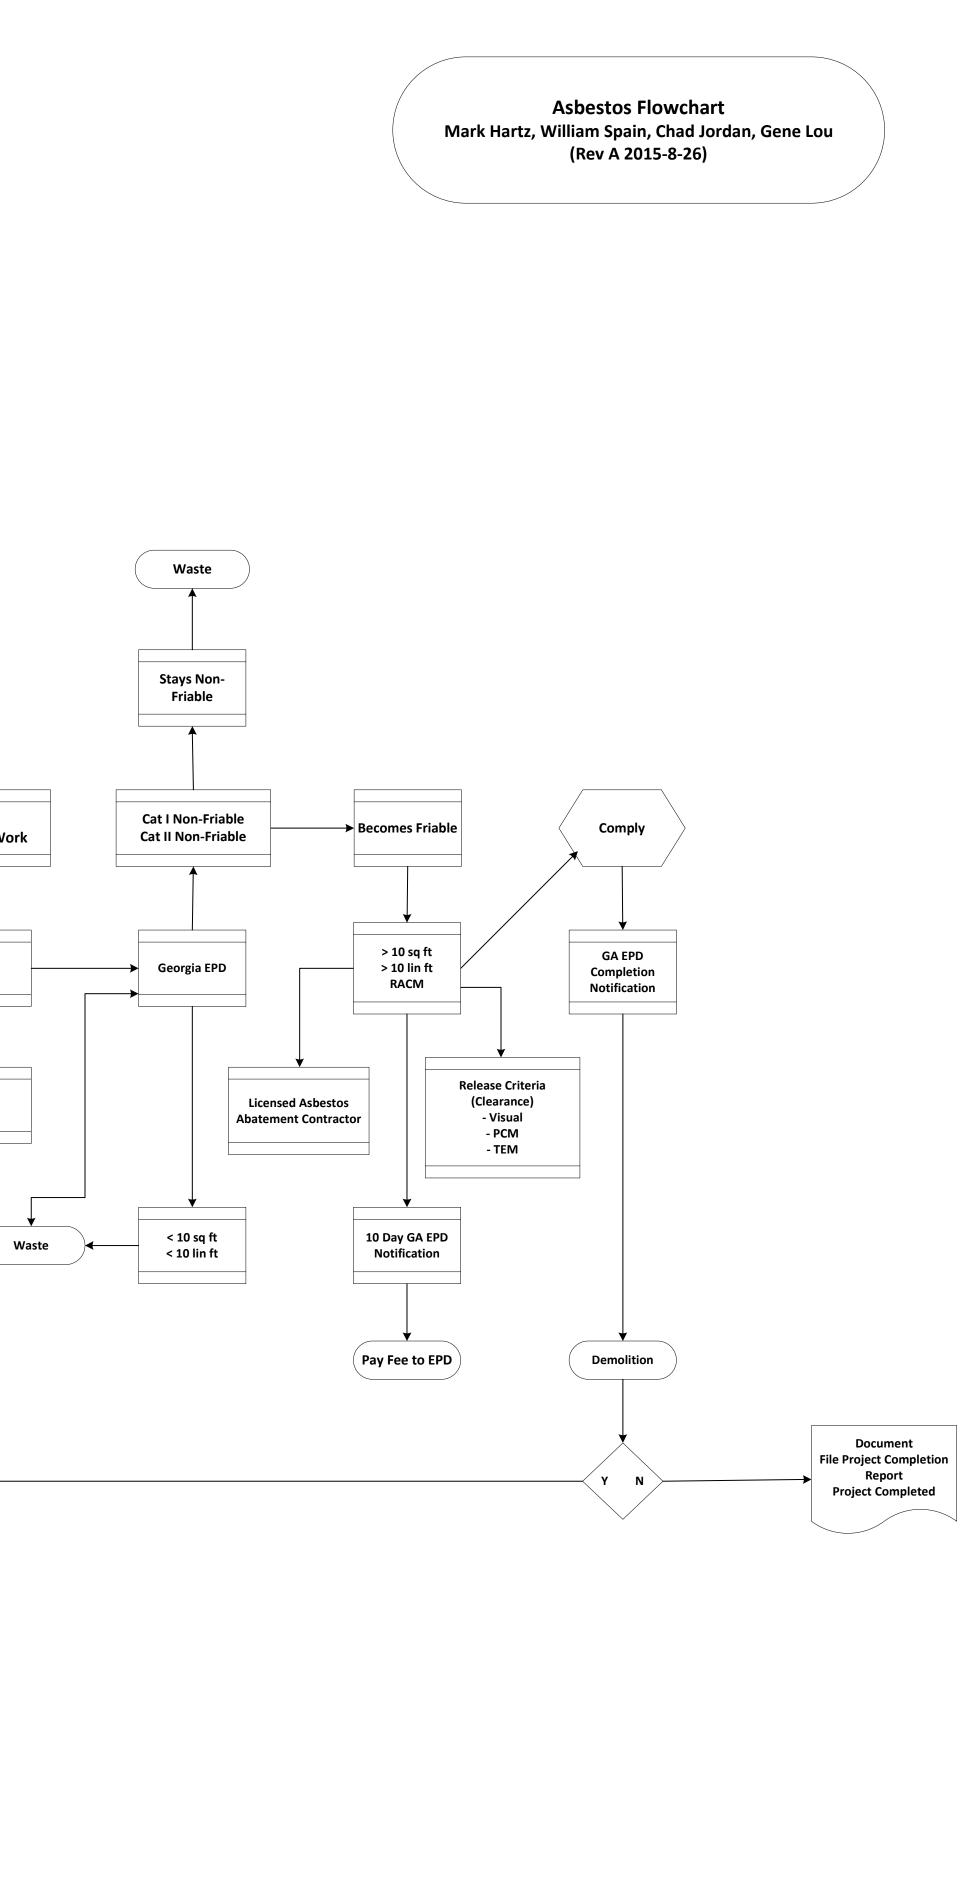

| REV.NO. | DESCRIPTION        | ΒY    | DATE      |
|---------|--------------------|-------|-----------|
| 1       | Asbestos Flowchart | GL,CJ | 2015-8-27 |
|         |                    |       |           |
|         |                    |       |           |
|         |                    |       |           |
|         |                    |       |           |
|         |                    |       |           |

JF GEORG

8-27-15

OF 1

NESHAP – New Emissions Standards for Hazardous Air Pollutants

| REV.NO. | DESCRIPTION        | ΒY    | DATE      |
|---------|--------------------|-------|-----------|
| 1       | Asbestos Flowchart | GL,CJ | 2015-8-27 |
|         |                    |       |           |
|         |                    |       |           |
|         |                    |       |           |
|         |                    |       |           |
|         |                    |       |           |