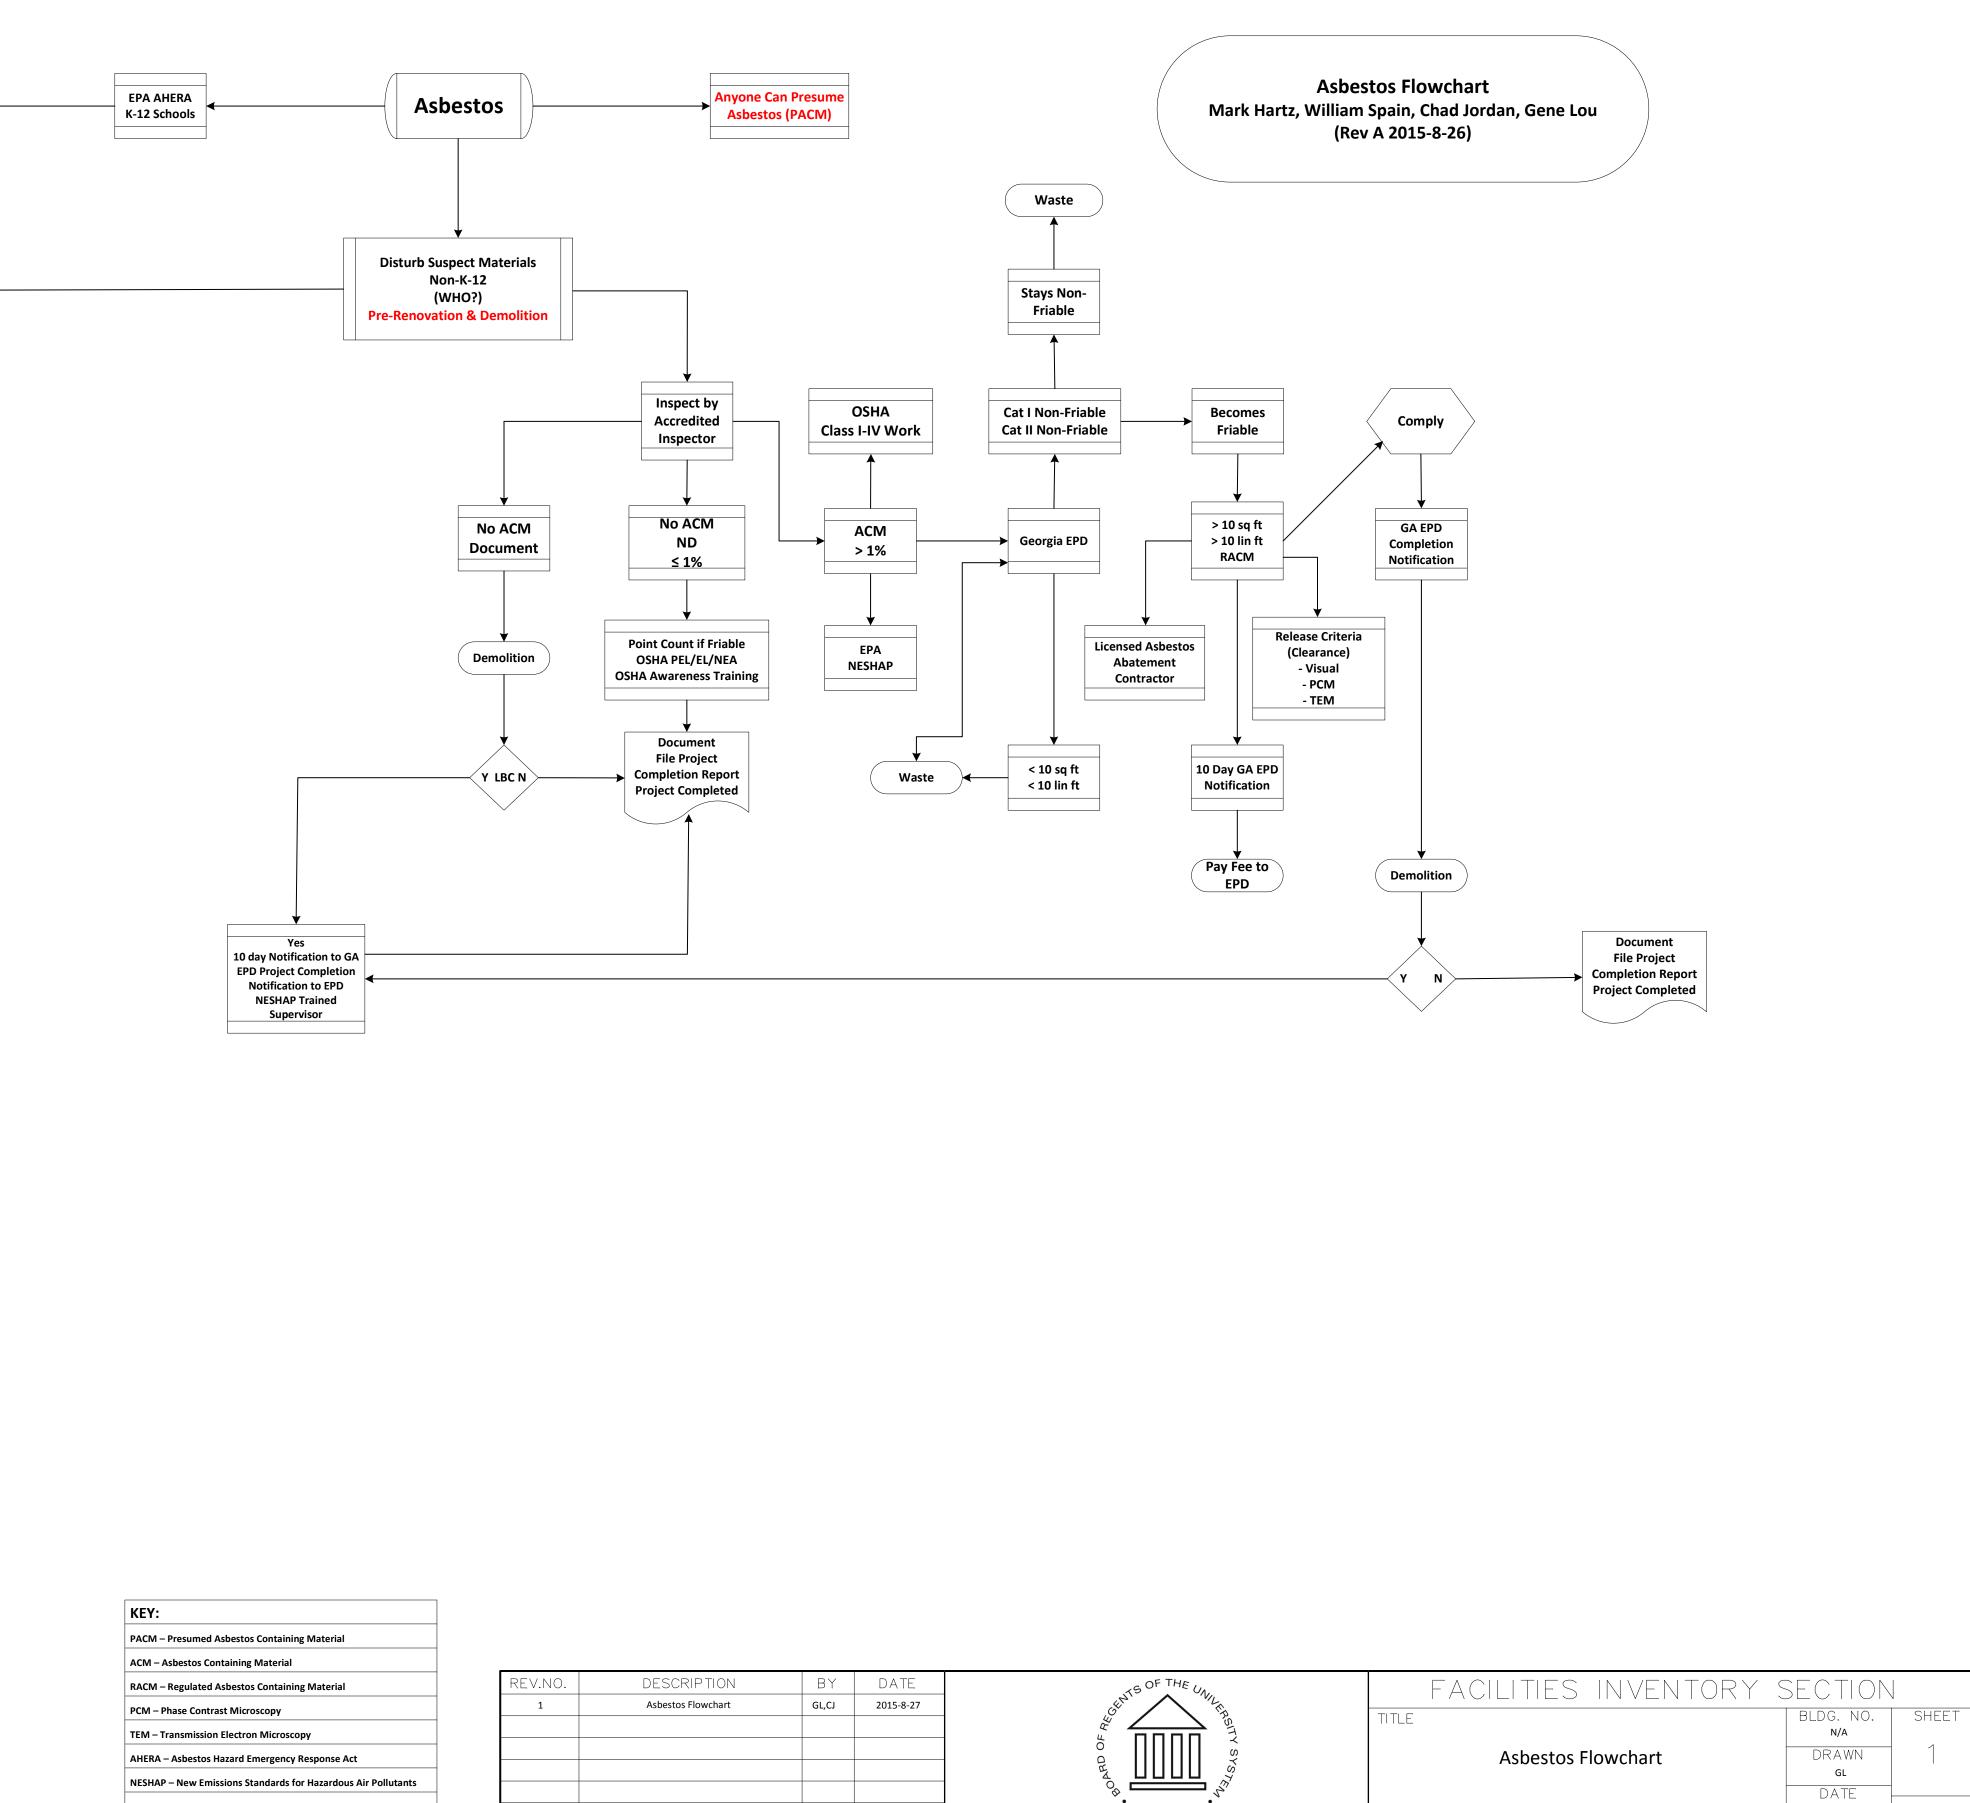

| REV.NO. | DESCRIPTION        | ΒY    | DATE      |
|---------|--------------------|-------|-----------|
| 1       | Asbestos Flowchart | GL,CJ | 2015-8-27 |
|         |                    |       |           |
|         |                    |       |           |
|         |                    |       |           |
|         |                    |       |           |
|         |                    |       |           |

JF GEORG

8-27-15

OF 1

NESHAP – New Emissions Standards for Hazardous Air Pollutants

| REV.NO. | DESCRIPTION        | ΒY    | DATE      |
|---------|--------------------|-------|-----------|
| 1       | Asbestos Flowchart | GL,CJ | 2015-8-27 |
|         |                    |       |           |
|         |                    |       |           |
|         |                    |       |           |
|         |                    |       |           |
|         |                    |       |           |