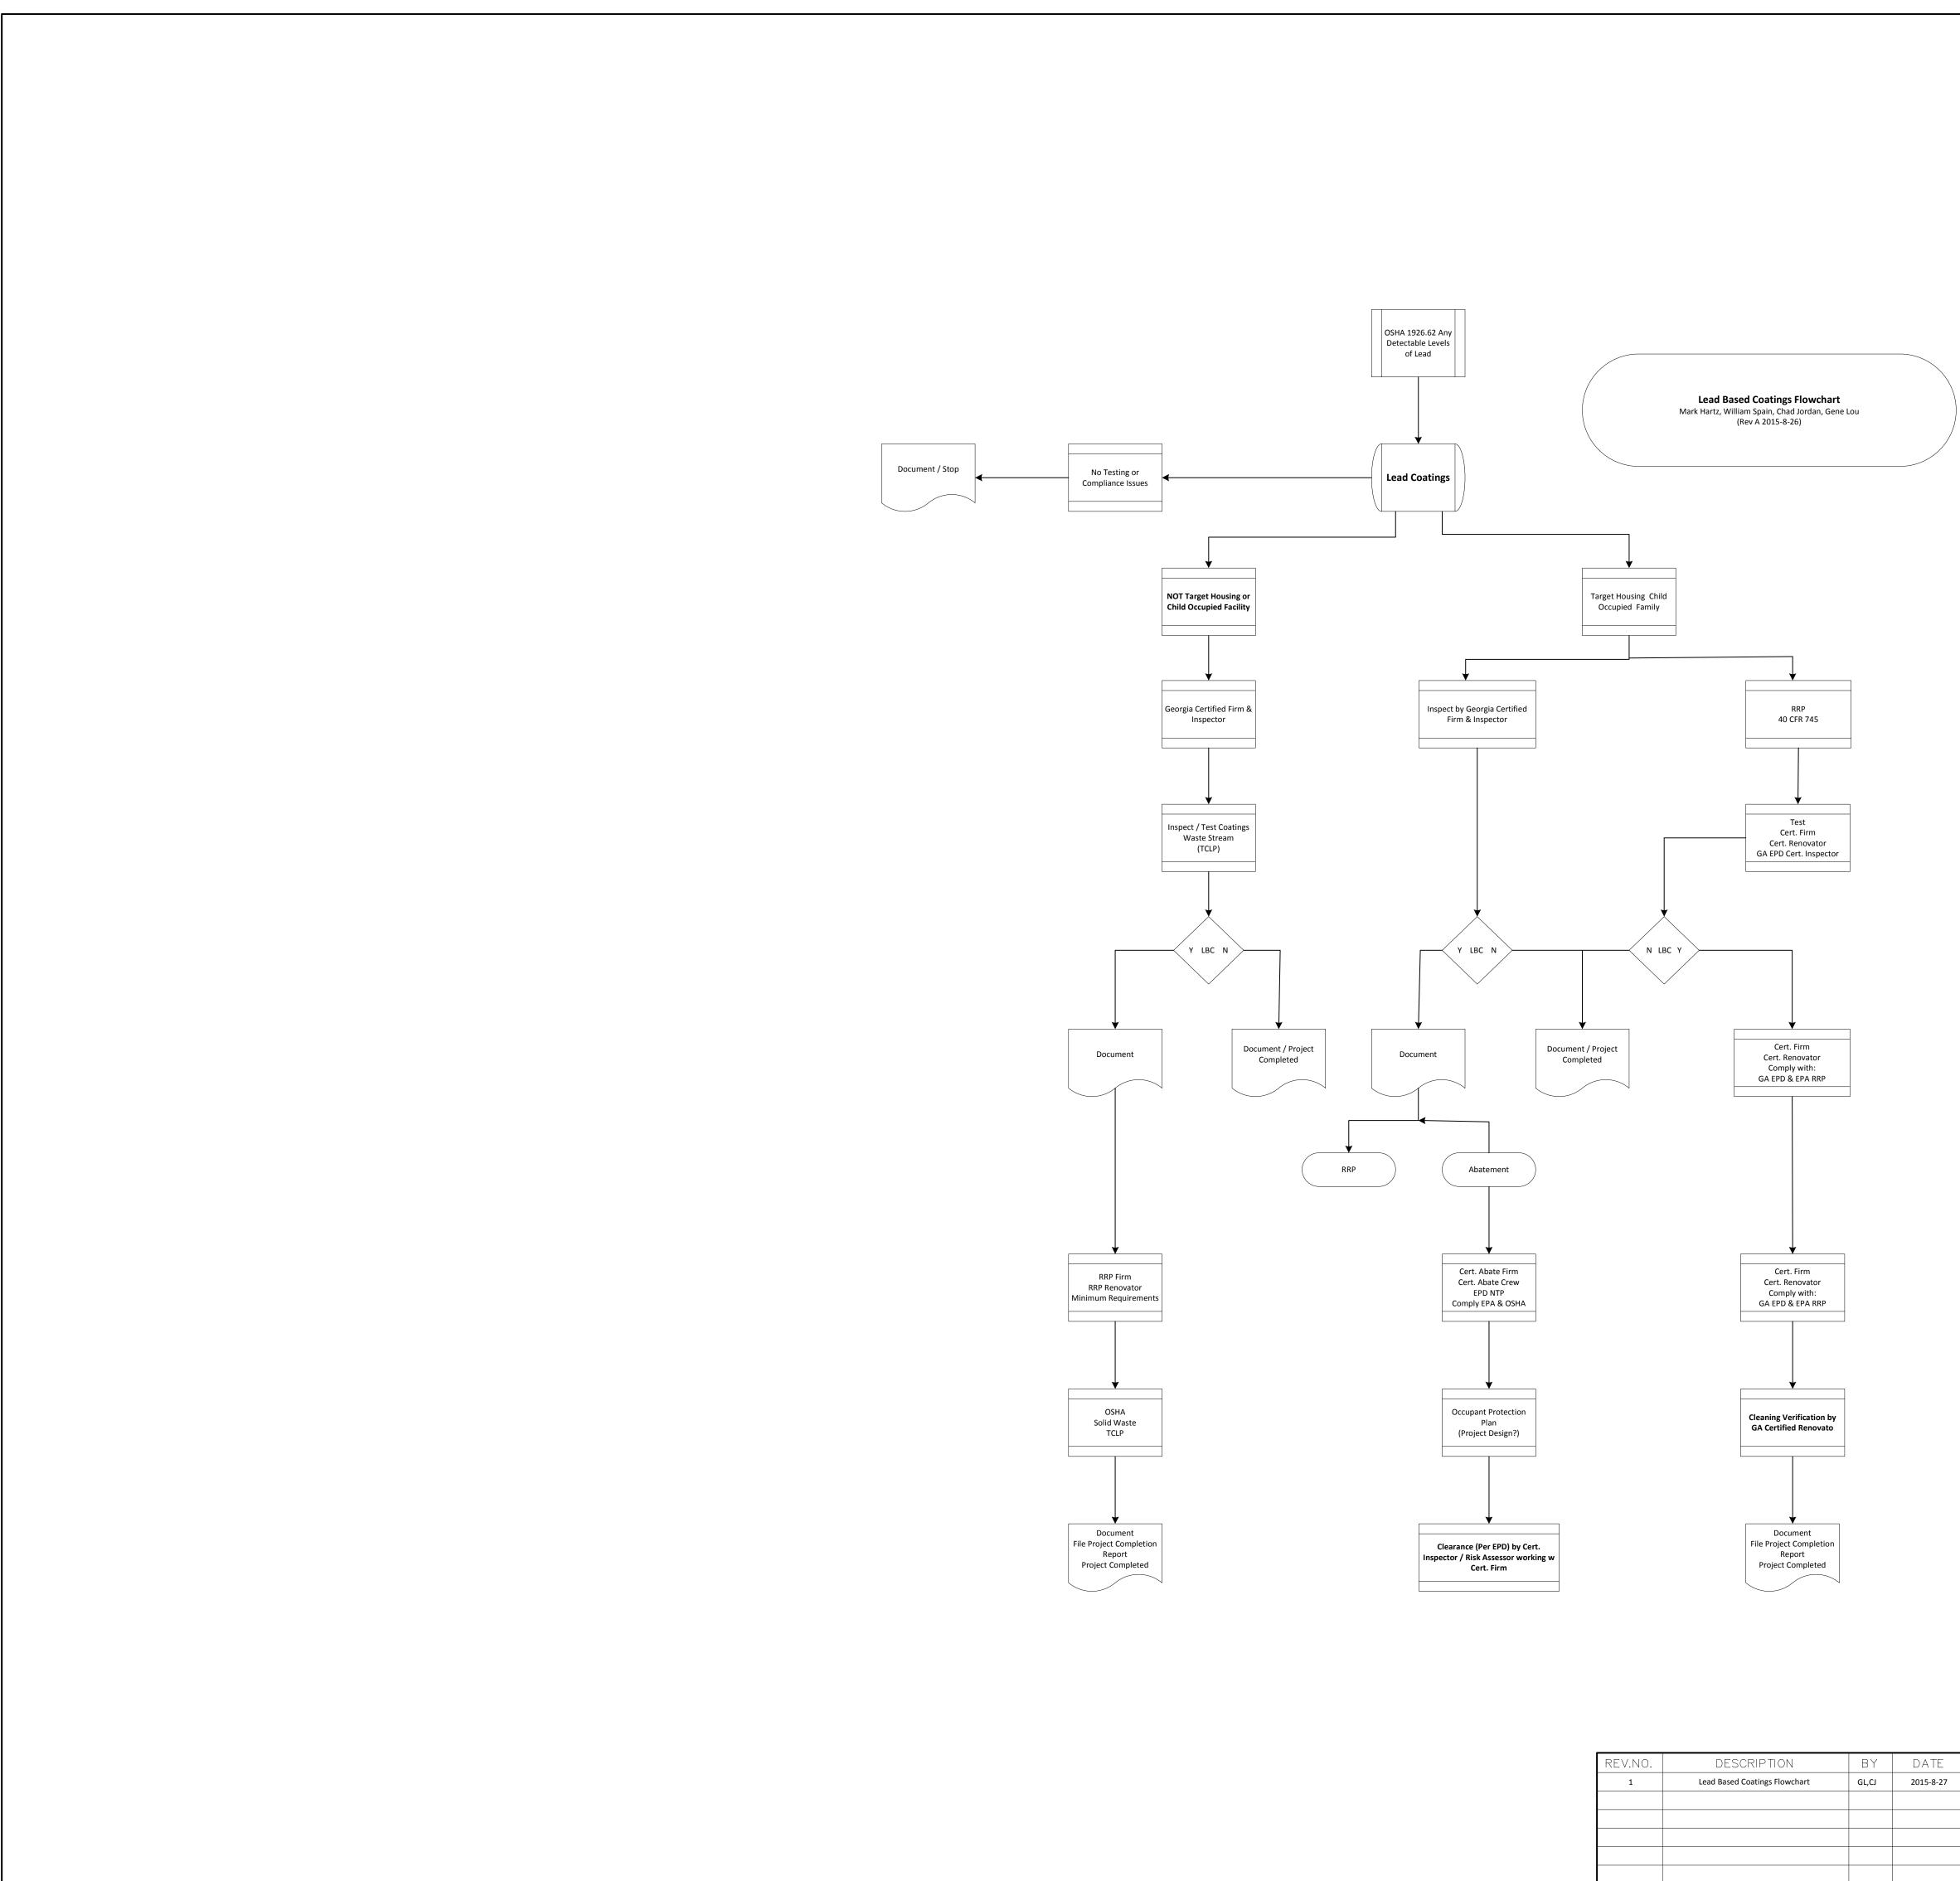

| REV.NO. | DESCRIPTION                   | ΒY    | DATE      |
|---------|-------------------------------|-------|-----------|
| 1       | Lead Based Coatings Flowchart | GL,CJ | 2015-8-27 |
|         |                               |       |           |
|         |                               |       |           |
|         |                               |       |           |
|         |                               |       |           |
|         |                               |       |           |

| INTS OF THE UNIL                   | FACILITIES INVENTORY S        | Section            |       |
|------------------------------------|-------------------------------|--------------------|-------|
|                                    | TITLE                         | BLDG. NO.          | SHEET |
|                                    | Lead Based Coatings Flowchart | N/A<br>DRAWN<br>GL | 1     |
| °O <sub>F GEORG</sub> <sup>N</sup> |                               | DATE               |       |
| GEORO                              |                               | 8-27-15            | OF 1  |

Document / Stop

| REV.NO. | DESCRIPTION                   | BY    | DATE      |
|---------|-------------------------------|-------|-----------|
| 1       | Lead Based Coatings Flowchart | GL,CJ | 2015-8-27 |
|         |                               |       |           |
|         |                               |       |           |
|         |                               |       |           |
|         |                               |       |           |
|         |                               |       |           |
|         | REV.NO.                       |       |           |

Document / Stop