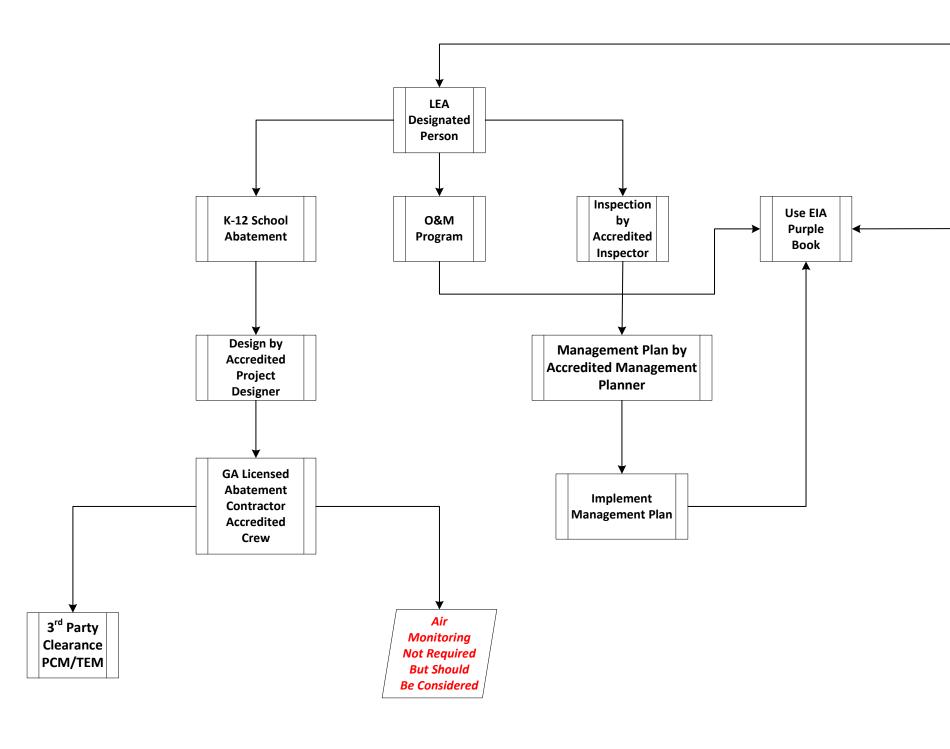

| REV.NO. | DESCRIPTION        | ΒY    | DATE      |
|---------|--------------------|-------|-----------|
| 1       | Asbestos Flowchart | GL,CJ | 2015-8-27 |
|         |                    |       |           |
|         |                    |       |           |
|         |                    |       |           |
|         |                    |       |           |
|         |                    |       |           |

JF GEORG

8-27-15

OF 1

NESHAP – New Emissions Standards for Hazardous Air Pollutants

| REV.NO. | DESCRIPTION        | ΒY    | DATE      |
|---------|--------------------|-------|-----------|
| 1       | Asbestos Flowchart | GL,CJ | 2015-8-27 |
|         |                    |       |           |
|         |                    |       |           |
|         |                    |       |           |
|         |                    |       |           |
|         |                    |       |           |

 FACILITIES INVENTORY SECTION

 TITLE

Lead Based Coatings Flowchart DRAWN GL DATE 8-27-15

| EY:                                                          |         |                    |       |
|--------------------------------------------------------------|---------|--------------------|-------|
| ACM – Presumed Asbestos Containing Material                  |         |                    |       |
| CM – Asbestos Containing Material                            |         |                    |       |
| ACM – Regulated Asbestos Containing Material                 | REV.NO. | DESCRIPTION        | BY    |
| CM – Phase Contrast Microscopy                               | 1       | Asbestos Flowchart | GL,CJ |
| M – Transmission Electron Microscopy                         |         |                    |       |
| HERA – Asbestos Hazard Emergency Response Act                |         |                    |       |
| ESHAP – New Emissions Standards for Hazardous Air Pollutants |         |                    |       |
|                                                              |         |                    |       |
|                                                              |         |                    |       |