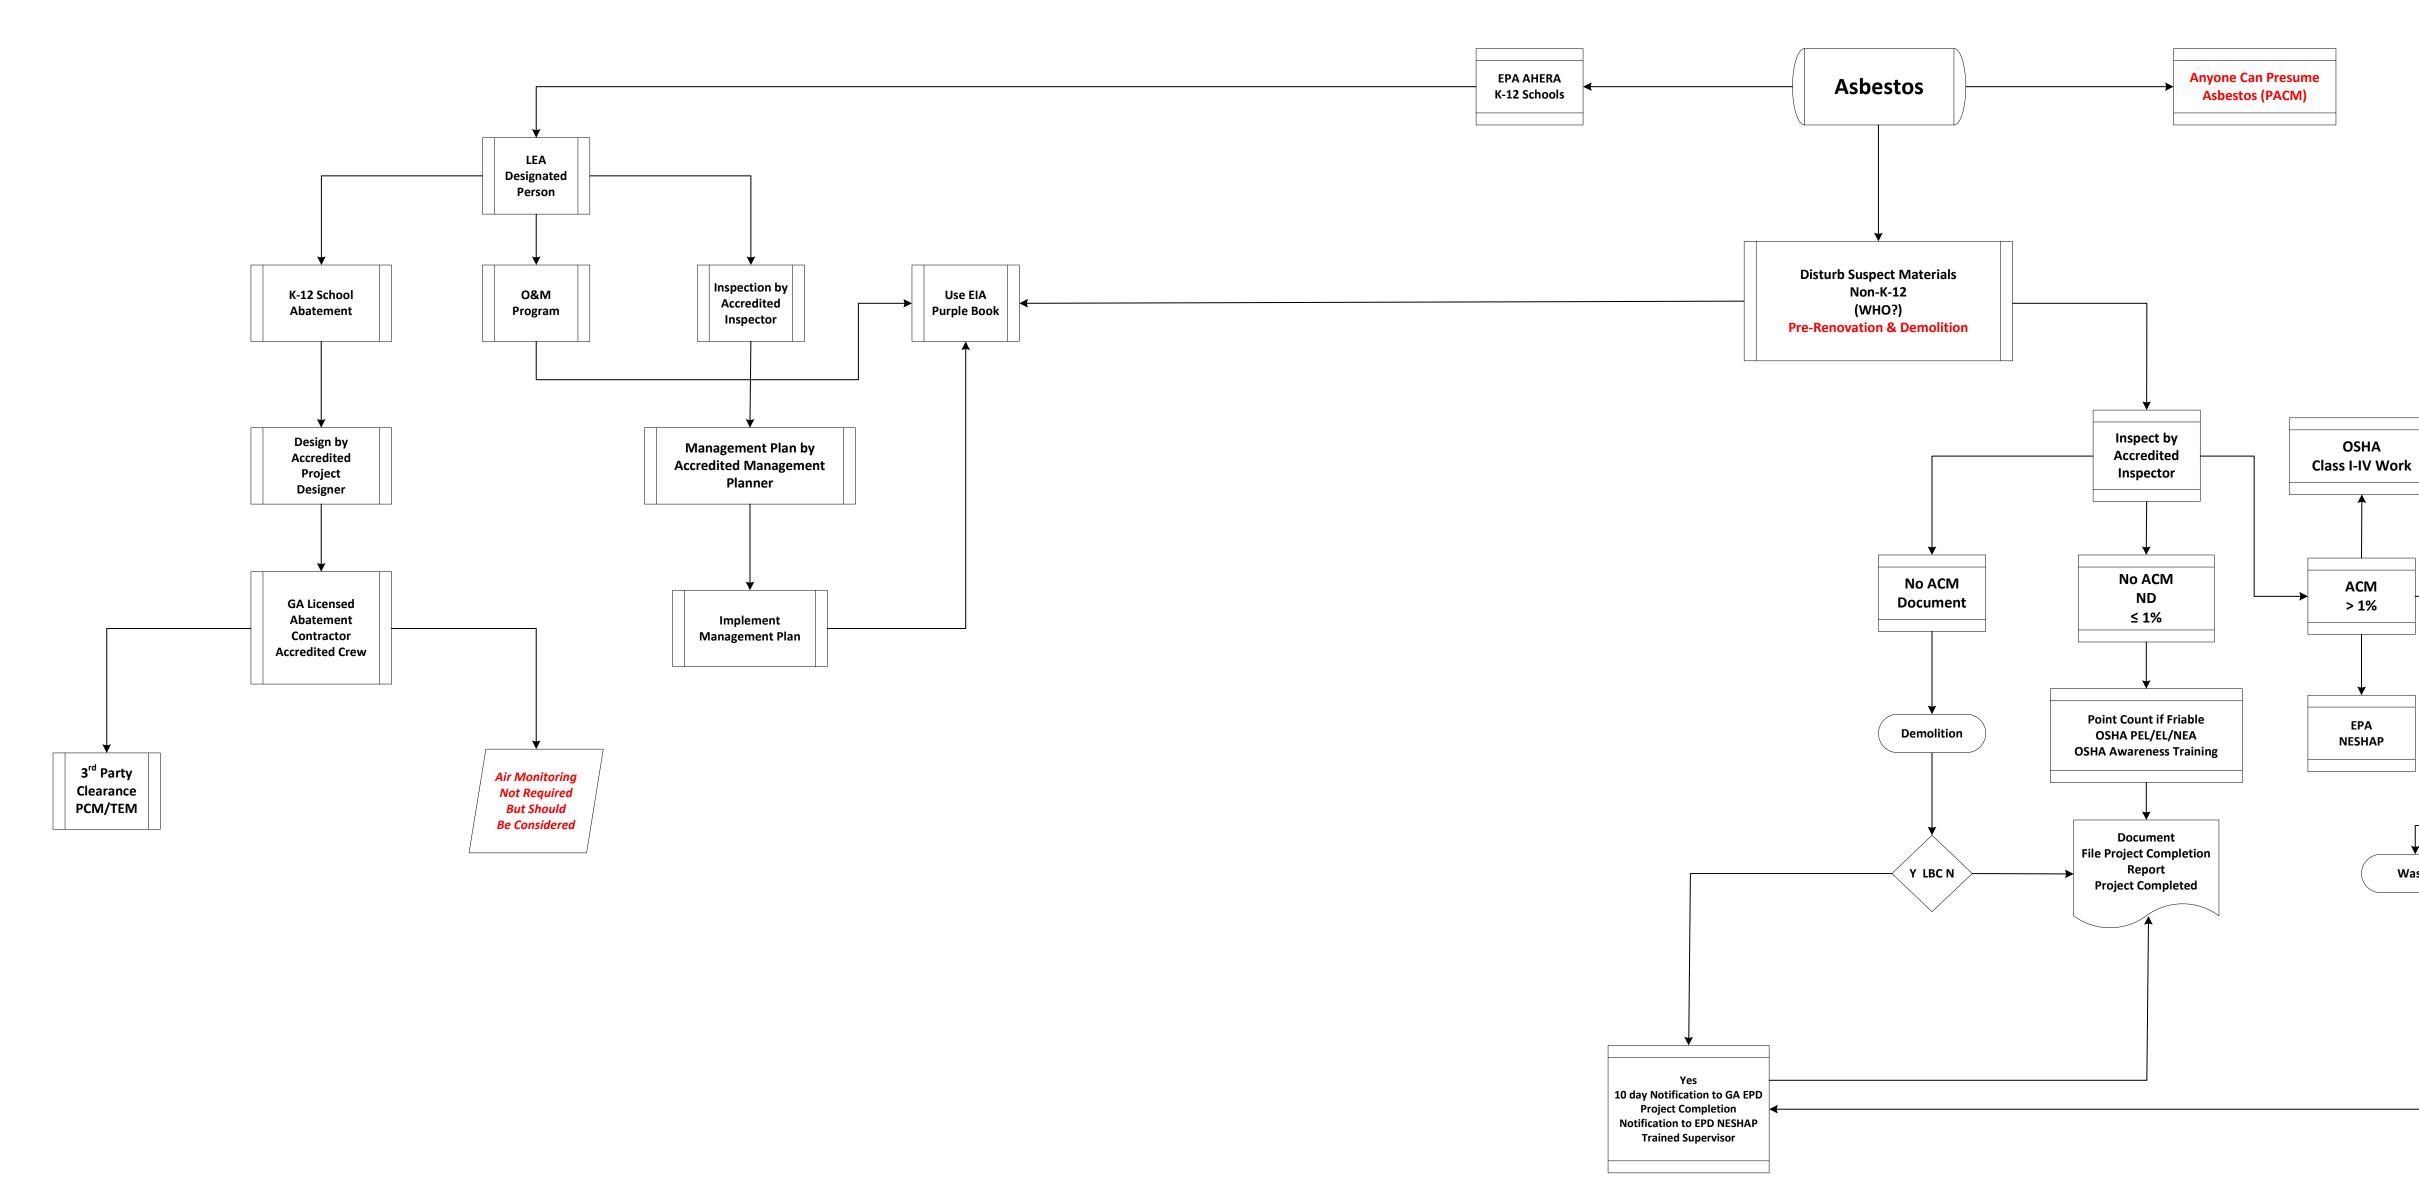

| REV.NO. | DESCRIPTION        | ΒY    | DATE      |
|---------|--------------------|-------|-----------|
| 1       | Asbestos Flowchart | GL,CJ | 2015-8-27 |
|         |                    |       |           |
|         |                    |       |           |
|         |                    |       |           |
|         |                    |       |           |
|         |                    |       |           |

JF GEORG

8-27-15

OF 1

NESHAP – New Emissions Standards for Hazardous Air Pollutants

| REV.NO. | DESCRIPTION        | ΒY    | DATE      |
|---------|--------------------|-------|-----------|
| 1       | Asbestos Flowchart | GL,CJ | 2015-8-27 |
|         |                    |       |           |
|         |                    |       |           |
|         |                    |       |           |
|         |                    |       |           |
|         |                    |       |           |