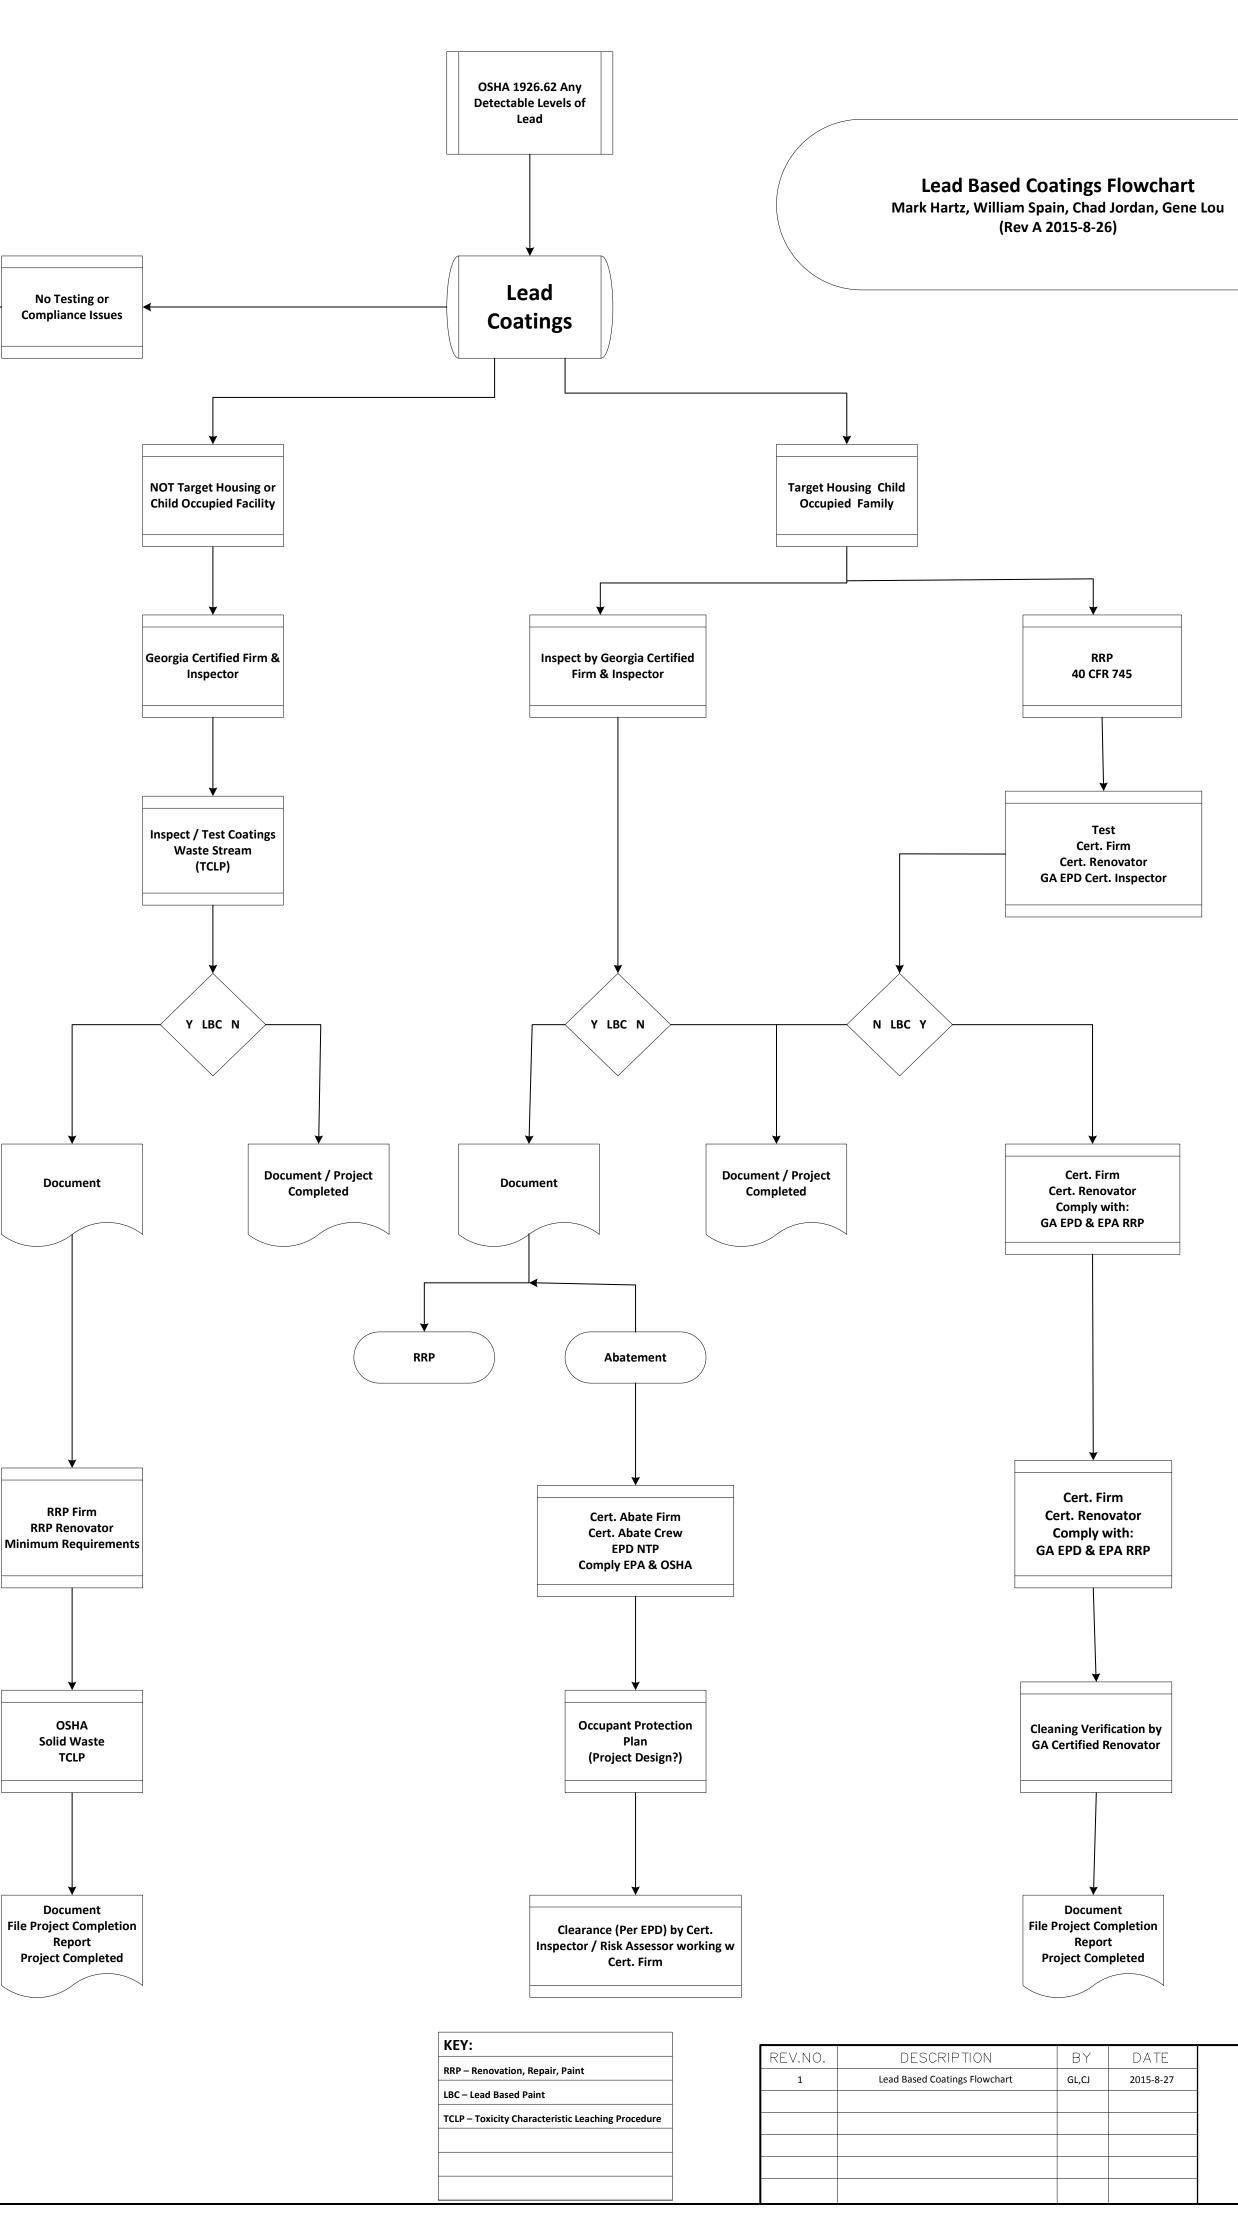

Document / Stop

| REV.NO. | DESCRIPTION                   | BY    | DATE      |
|---------|-------------------------------|-------|-----------|
| 1       | Lead Based Coatings Flowchart | GL,CJ | 2015-8-27 |
|         |                               |       |           |
|         |                               |       |           |
|         |                               |       |           |
|         |                               |       |           |
|         |                               |       |           |
|         | REV.NO.                       |       |           |

Document / Stop