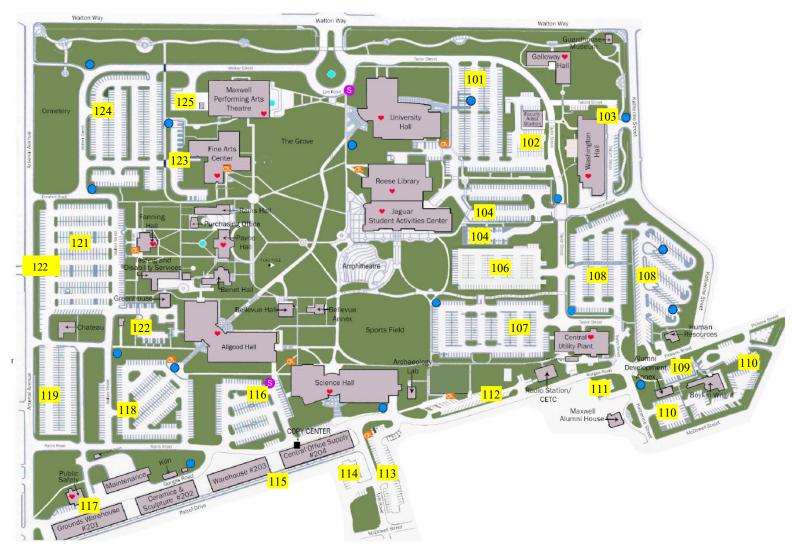

| Parking Lot Numbers110 Alumni & Boykins Wright @101 University HallJohns102 Washington Hall, West Side111 Maxwell Alumni House103 Washington Hall, East/North112 Natatorium104 Reese Library113 Lyle @ McDowell, East lot105 Reese Library HC lot (currently<br>marked 104)114 Lyle @ McDowell, West lot106 Central Campus116 Science Hall107 Radio Station/CETC118 Allgood Hall109 Boykin Wright @ Pickens119 Arsenal Avenue Lot | 121 Fanning Hall front lot<br>122 Fanning Hall & Allgood Accessible<br>123 Fine Arts Center<br>124 Maxwell Performing Arts Theater<br>125 Maxwell Theater Service Lot |
|-----------------------------------------------------------------------------------------------------------------------------------------------------------------------------------------------------------------------------------------------------------------------------------------------------------------------------------------------------------------------------------------------------------------------------------|-----------------------------------------------------------------------------------------------------------------------------------------------------------------------|
|-----------------------------------------------------------------------------------------------------------------------------------------------------------------------------------------------------------------------------------------------------------------------------------------------------------------------------------------------------------------------------------------------------------------------------------|-----------------------------------------------------------------------------------------------------------------------------------------------------------------------|

Augusta University - Summerville Campus 2500 Walton Way, Augusta, GA 30904 Parking Services 706.729.2090

Approved by Parking Services 09/07/2018 JP