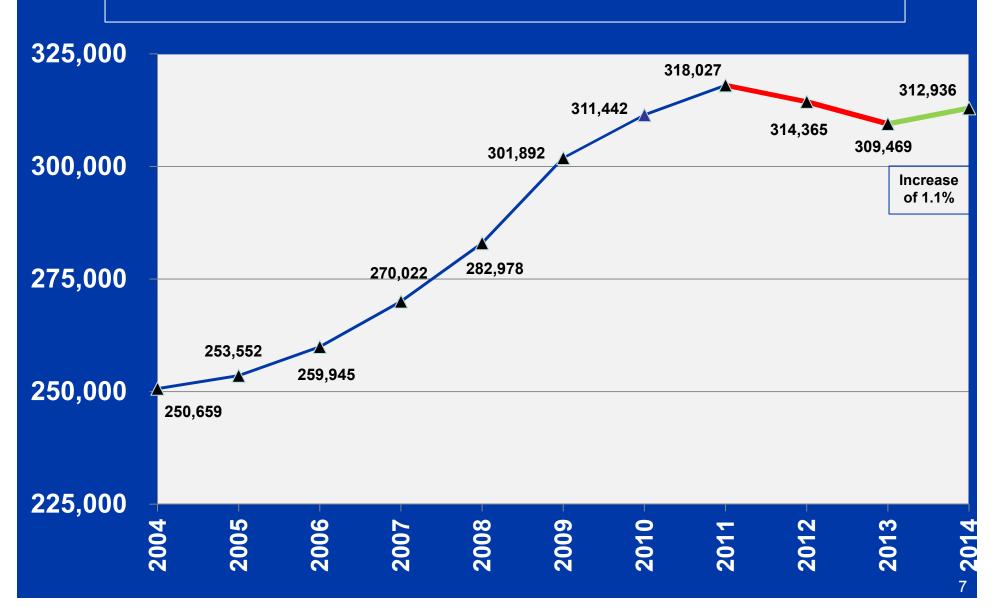

- FY 2007 (\$1.54 Billion) to FY 2009 (\$103.7 Million)
  - Current = \$1.4 Billion (Audit not final)
- FY 2016 Amended and FY 2017 Budget Issues:
  - Continue to Rebuild Revenue Shortfall Reserve
  - Healthcare (Medicaid and Health Plans)
  - Education Enrollment Funding
  - Bond Package
  - Salary Adjustments (1% University System = \$20 Million)

#### **Budget Instructions**

- Provided by the Office of Planning and Budget (July 17th)
- Request Limited: For most State Agencies the FY 2017 Budget Must Equal the FY 2016 Budget
- Exception: State Education Agencies May Request Workload Increases (Enrollment, M&O and Fringes)
- Other Requests Must Contemplate Redirected Funds
- FY 2016 Amended: No Change to Base Funding

### **University System Enrollment**

**Fall Headcount Enrollment** 



#### FY 2017 System Request

#### Enrollment Funding:

- 0.39% increase in semester credit hours (1.1% Headcount)
- Growth: Upper Level and Graduate/Professional Course
- Decline: Lower Level Courses
- \$37.62 Million in net additional enrollment funding

#### Maintenance and Operations:

- Additional 1.06 Million Square Feet of Space
- \$5.89 Million

#### Health Insurance:

- Active and Retired Employees
- Enrollment and Health Inflation
- \$11.5 Million

### FY 2017 Formula Request

| Enrollment Growth                              | \$ 37,616,707 |
|------------------------------------------------|---------------|
| M&O Funds - Increased Square Footage           | 5,899,954     |
| Health Insurance and Retiree Benefits          | 11,465,677    |
| Warner Robins Military Training Fac.