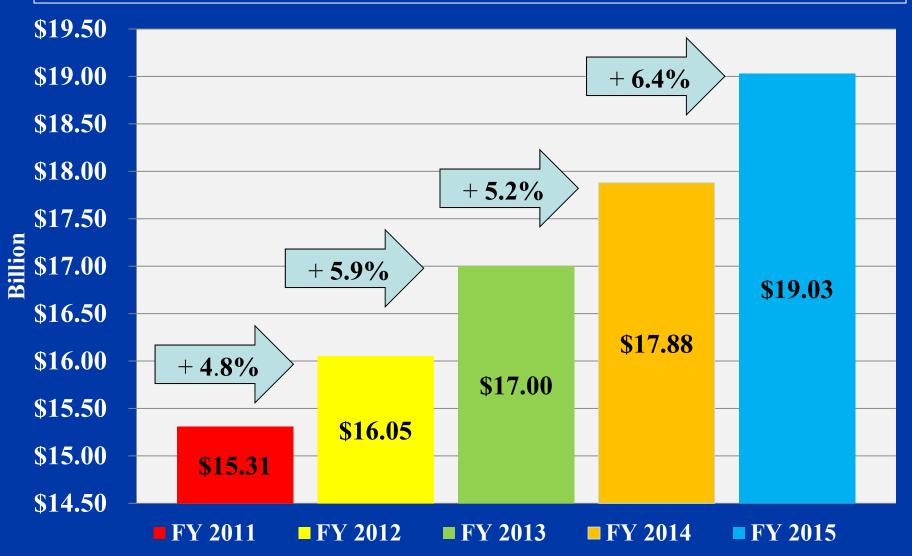

#### **State Revenue Collections**

FY 2011 - FY 2015 Actual Collections

#### State Budget Considerations

- Revenue Collections
  - Prior Years Growth Range of 4.5% to 6.0%
  - FY 2017 Likely Growth Estimate of 5%
  - Additional State Funds: Approximately \$1 Billion
- Revenue Shortfall Reserve
  - FY 2007 (\$1.54 Billion) to FY 2009 (\$103.7 Million)
  - Current = \$1.4 Billion (Audit not final)
- FY 2016 Amended and FY 2017 Budget Issues:
  - Continue to Rebuild Revenue Shortfall Reserve
  - Healthcare (Medicaid and Health Plans)
  - Education Enrollment Funding
  - Bond Package
  - Salary Adjustments (1% University System = \$20 Million)