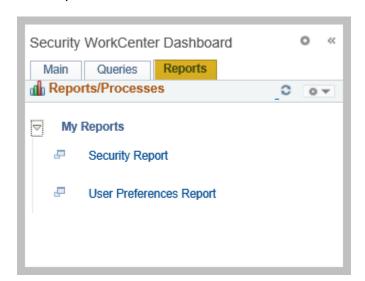

# The Reports tab contains:

Other WorkCenters available within Georgia FIRST include:

- Accounts Payable WorkCenter
- General Ledger WorkCenter
- Purchasing Buyer WorkCenter
- Asset Management WorkCenter