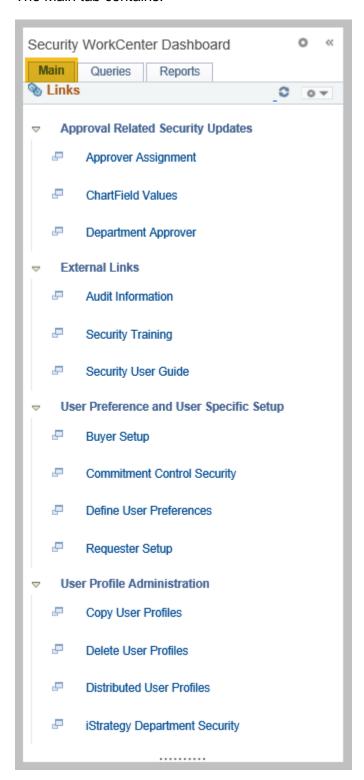

tration WorkCenter

A Security Administration WorkCenter has been created for use by local Security Administrators. This WorkCenter combines the pages and tools used by the Security Admins in their daily responsibilities to increase efficiency and knowledge of available resources.

PeopleSoft WorkCenters are designed to allow users to access their most commonly used reports, queries, pages and processes in a single location.

## To access the new Security Administration WorkCenter:

- Navigation: PeopleTools > Security > Security WorkCenter Dashboard
- WorkCenter Security: No additional security role is required. All Security Administrators should have access to this WorkCenter



Job Aid: Security Adminstration WorkCenter Georgia *FIRST* Financials v5.40





#### The Main tab contains:







## The Queries tab contains:



# The Reports tab contains:







Other WorkCenters available within Georgia FIRST include:

- Accounts Payable WorkCenter
- General Ledger WorkCenter
- Purchasing Buyer WorkCenter
- Asset Management WorkCenter

For more information on these WorkCenters, refer to the 9.2 WorkCenters Job Aid on the GeorgiaFIRST Financials website <a href="www.usg.edu/gafirst-fin/">www.usg.edu/gafirst-fin/</a> in the General Job Aids and Reference Documents.

Job Aid: Security Adminstration WorkCenter Georgia *FIRST* Financials v5.40