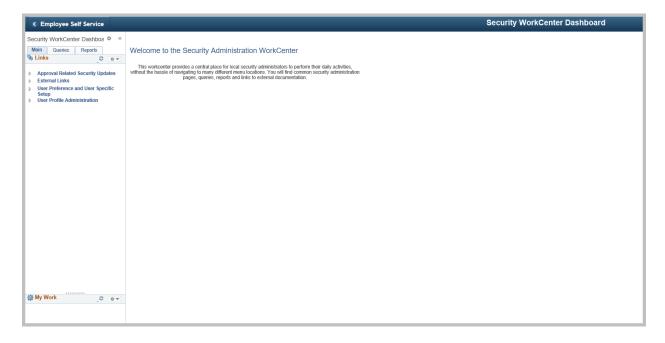

# Security Administration WorkCenter

A Security Administration WorkCenter has been created for use by local Security Administrators. This WorkCenter combines the pages and tools used by the Security Admins in their daily responsibilities to increase efficiency and knowledge of available resources.

## To access the new Security Administration WorkCenter:

- Navigation: PeopleTools > Security > Security WorkCenter Dashboard
- WorkCenter Security: No additional security role is required. All Security Administrators should have access to this WorkCenter