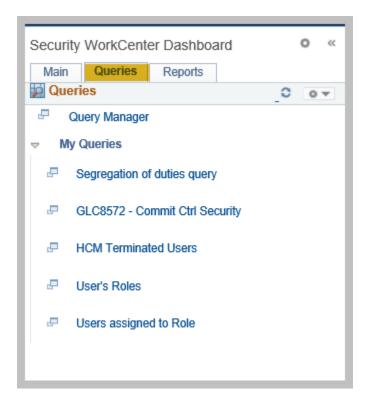

istration WorkCenter has been created for use by local Security Administrators. This WorkCenter combines the pages and tools used by the Security Admins in their daily responsibilities to increase efficiency and knowledge of available resources.

PeopleSoft WorkCenters are designed to allow users to access their most commonly used reports, queries, pages and processes in a single location.

## To access the new Security Administration WorkCenter:

- Navigation: PeopleTools > Security > Security WorkCenter Dashboard
- WorkCenter Security: No additional security role is required. All Security Administrators should have access to this WorkCenter



Job Aid: Security Adminstration WorkCenter Georgia *FIRST* Financials v5.40





#### The Main tab contains:







## The Queries tab contains:



# The Reports tab contains:







Other WorkCenters available within Georgia FIRST include:

- Accounts Payable WorkCenter
- General Ledger WorkCenter
- Purchasing Buyer WorkCenter
- Asset Management WorkCenter

For more information on these WorkCenters, refer to the 9.2 WorkCenters Job Aid on the GeorgiaFIRST Financials website <a href="www.usg.edu/gafirst-fin/">www.usg.edu/gafirst-fin/</a> in the General Job Aids and Reference Documents.

Job Aid: Security Adminstration WorkCenter Georgia *FIRST* Financials v5.40