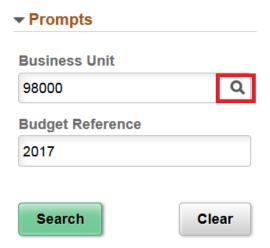

### Steps to Implement

- Default Business Unit is 98000
- User will need to define their Business Unit before using dashboard

/georgia summit