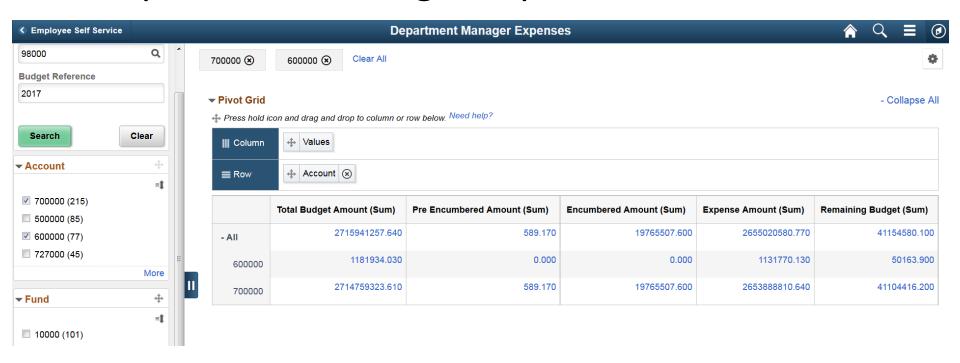

#### **Dashboard Preview**

 PROJ\_GRT Budget data displays on the Department Manager Expense Dashboard