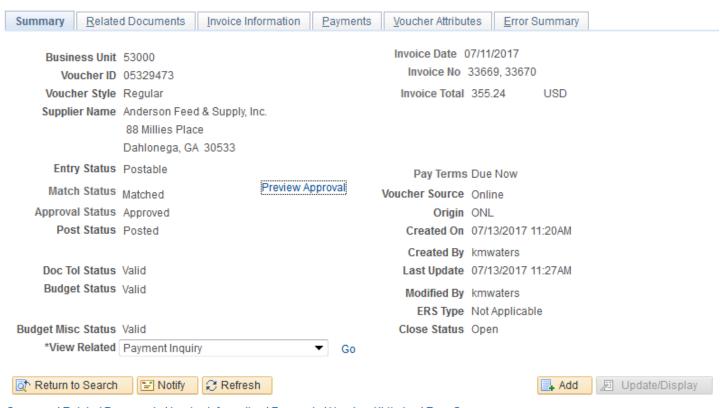

Click link to view voucher entry page:

Summary | Related Documents | Invoice Information | Payments | Voucher Attributes | Error Summary