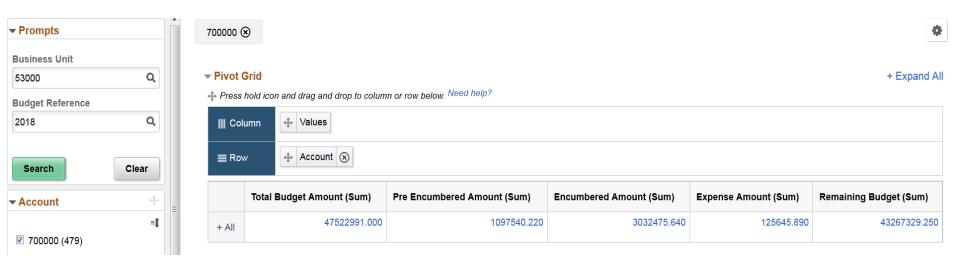

|        | Total Budget Amount (Sum) | Pre Encumbered Amount (Sum) | Encumbered Amount (Sum) | Expense Amount (Sum) | Remaining Budget (Sum) |
|--------|---------------------------|-----------------------------|-------------------------|----------------------|------------------------|
| - All  | 74155254.000              | 172894.020                  | 1642017.280             | -104149.700          | 72444492.400           |
| 500000 | 63727723.000              | 0.000                       | 0.000                   | -181451.030          | 63909174.030           |
| 600000 | 637978.000                | 0.000                       | 0.000                   | 6628.900             | 631349.100             |
| 700000 | 8210173.000               | 172894.020                  | 455289.760              | 35172.430            | 7546816.790            |
| 800000 | 1579380.000               | 0.000                       | 1186727.520             | 35500.000            | 357152.480             |