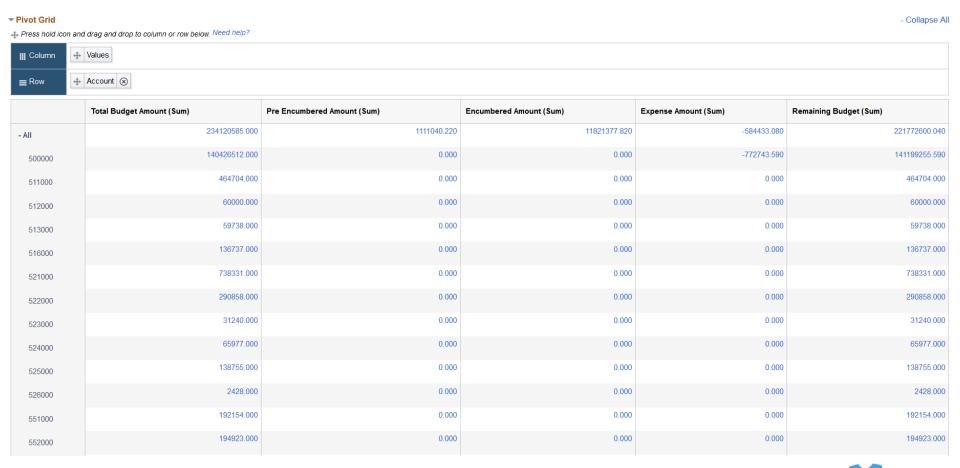

#### **Dashboard Preview**

 APPROP Budget data displays on the Department Manager Expense Dashboard

#### Known Issue

- Pivot Grid amounts are displayed with three decimal places and without commas.
  - Ticket submitted with Oracle, because formatting of the amounts breaks the ability to drilldown into the data.