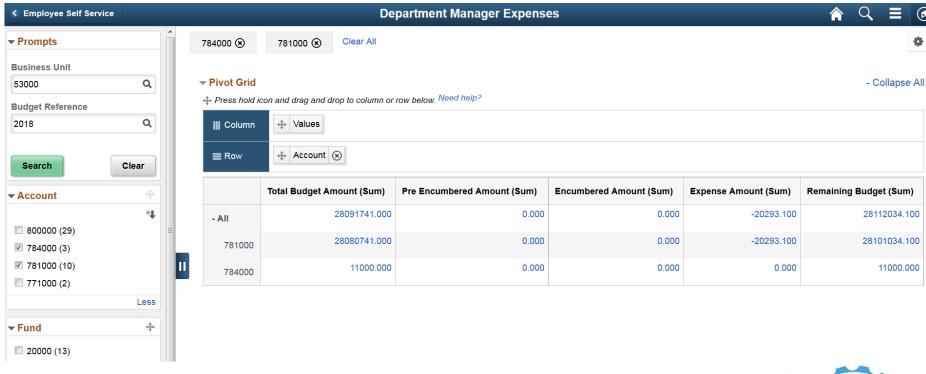

### Department Level Security

- Test User from Business Unit 53000:
- Department Manager for two departments

georgia summit

- Allows users to drill into the budget data
- Easily view vouchers, purchase orders, requisition, and journals as it relates to their budget
- Access to transaction pages is determined by user's security roles