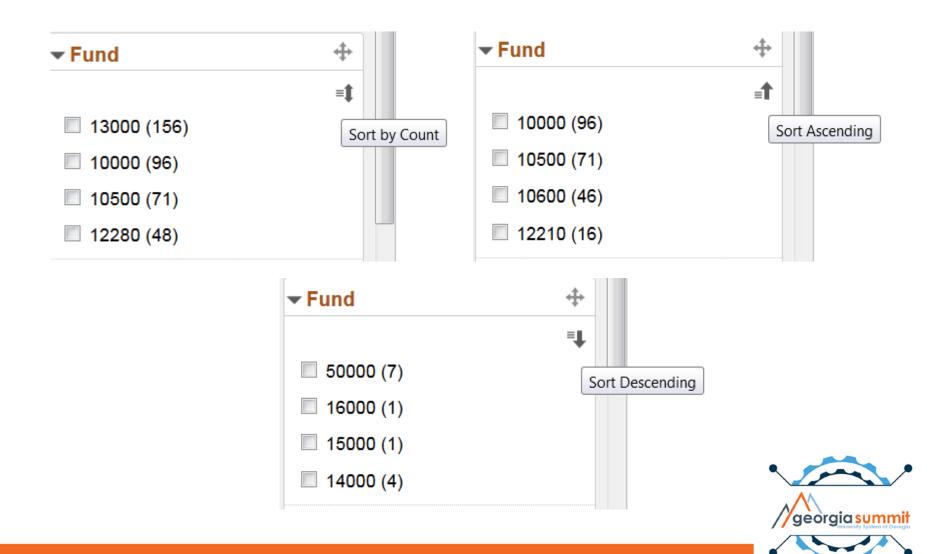

## **Sorting Options**

 Save As option allows user to save chartfield criteria to access in the future:

| Cancel |        | ОК              |  |
|--------|--------|-----------------|--|
|        | *Name  | AUXILIARY FUNDS |  |
|        | *Title | Auxiliary Funds |  |