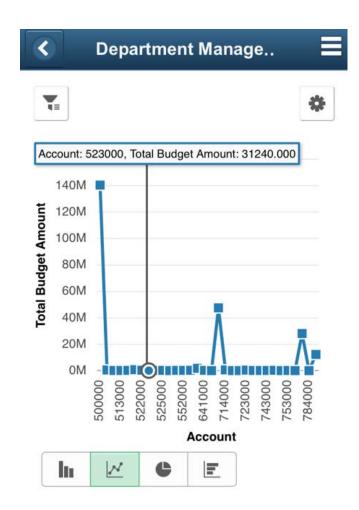

### Mobile Capability

- Dashboard is not available through selfservice, but can be accessed on mobile devices.
- How the Dashboard displays may vary across mobile device types and sizes.

# Mobile Capability – iPad Example