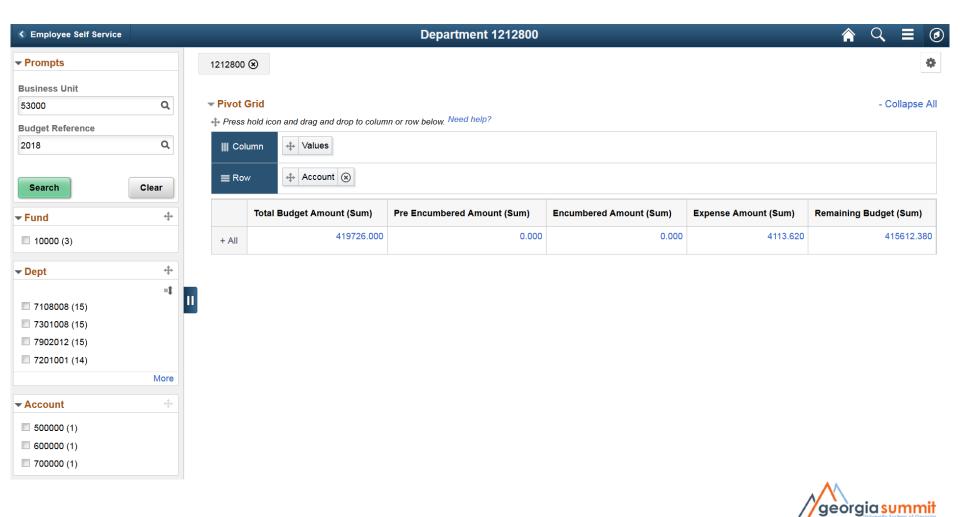

## Department Manager Dashboard

Navigation: BOR Menus > BOR General Ledger

#### **Dashboard Preview**

 APPROP Budget data displays on the Department Manager Expense Dashboard

#### **Dashboard Preview**

 PROJ\_GRT Budget data displays on the Department Manager Expense Dashboard

#### **Dashboard Preview**

 Revenue Budget data displays on the Department Manager Revenue Dashboard

georgia summit

#### Known Issue

- Pivot Grid amounts are displayed with three decimal places and without commas.
  - Ticket submitted with Oracle, because formatting of the amounts breaks the ability to drilldown into the data.