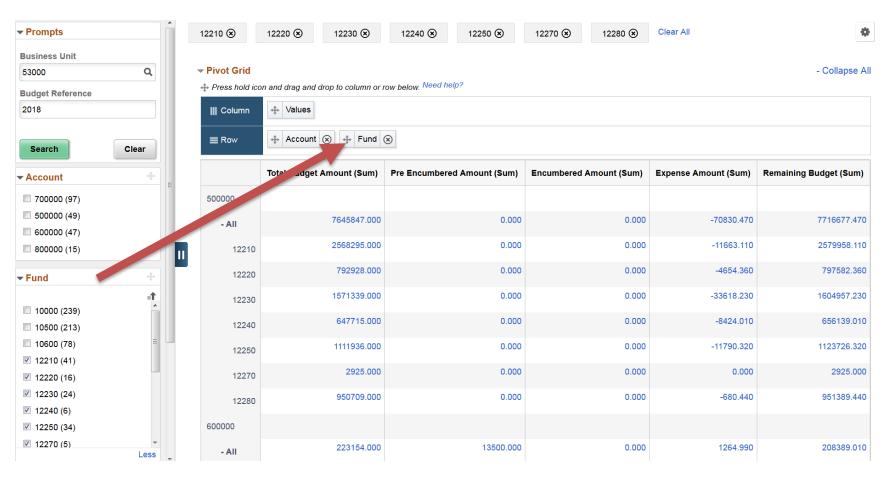

### Department Level Security

- Allows Department Managers to view financial data, including budgets, pre-encumbrances, encumbrances, expenses, and the detail behind these numbers in one place.
- Reduces need for core financial users to email reports daily, weekly, etc. to department managers and faculty, as well as, reduces the need to maintain the recurrence run controls.
- Only have access to the departments they manage

### Department Level Security

- Test User from Business Unit 53000:
- Department Manager for two departments

georgia summit

- Allows users to drill into the budget data
- Easily view vouchers, purchase orders, requisition, and journals as it relates to their budget
- Access to transaction pages is determined by user's security roles