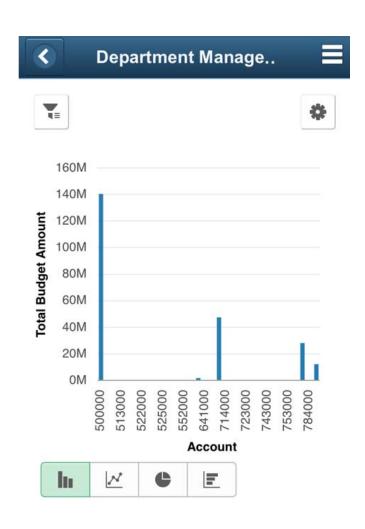

### Mobile Capability

- Dashboard is not available through selfservice, but can be accessed on mobile devices.
- How the Dashboard displays may vary across mobile device types and sizes.

### Mobile Capability – iPhone Example