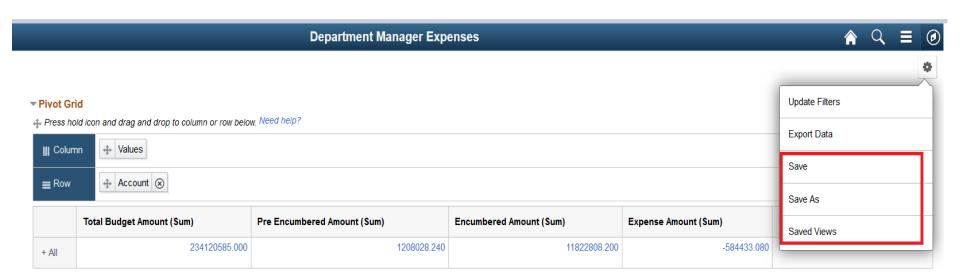

### **Export to Excel**

- Save options:
  - 1. Save
  - 2. Save As
  - 3. Saved Views

 User can save a home page or additional searches: