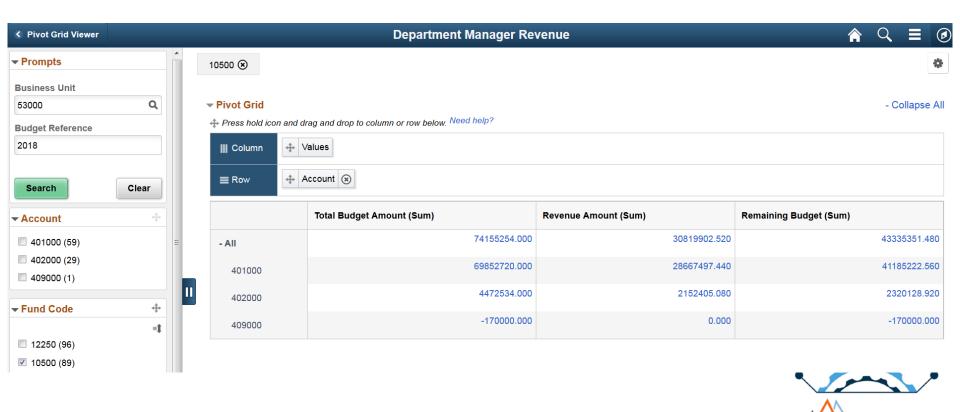

#### **Dashboard Preview**

 Revenue Budget data displays on the Department Manager Revenue Dashboard

georgia summit