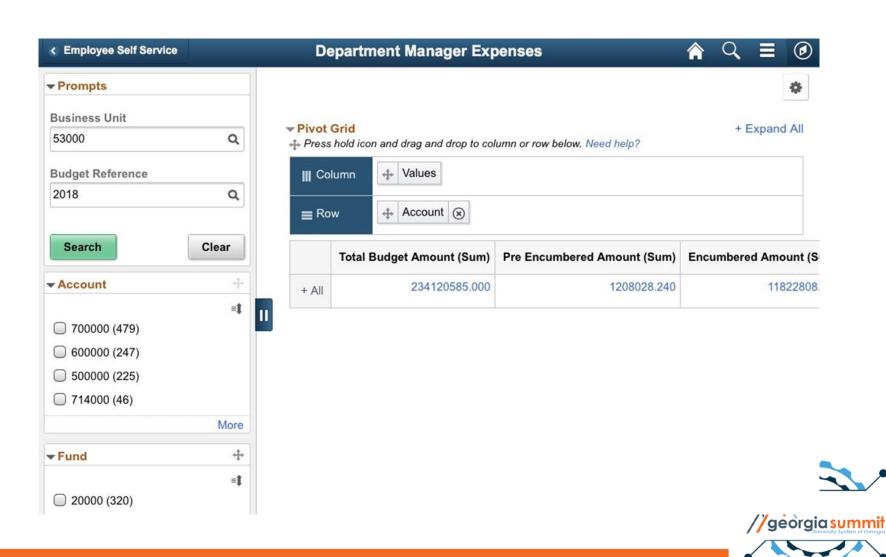

### Department Level Security

- Allows Department Managers to view financial data, including budgets, pre-encumbrances, encumbrances, expenses, and the detail behind these numbers in one place.
- Reduces need for core financial users to email reports daily, weekly, etc. to department managers and faculty, as well as, reduces the need to maintain the recurrence run controls.
- Only have access to the departments they manage

### Department Level Security

- Test User from Business Unit 53000:
- Department Manager for two departments

georgia summit

- Allows users to drill into the budget data
- Easily view vouchers, purchase orders, requisition, and journals as it relates to their budget
- Access to transaction pages is determined by user's security roles