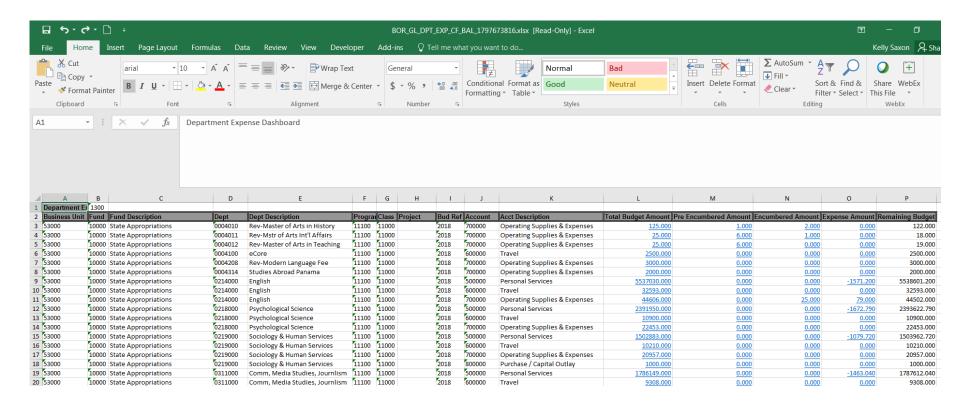

### **Export to Excel**

 Results displayed in grid are able to be exported to Excel