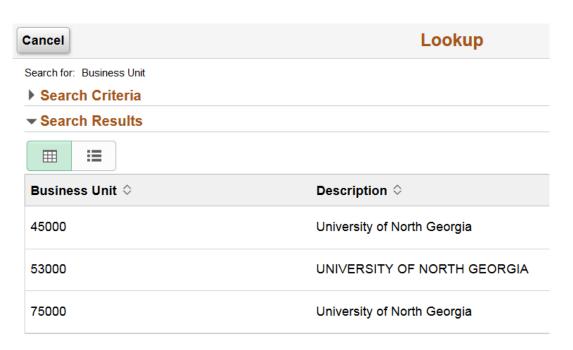

### Steps to Implement

- Default Business Unit is 98000
- User will need to define their Business Unit before using dashboard

/georgia summit