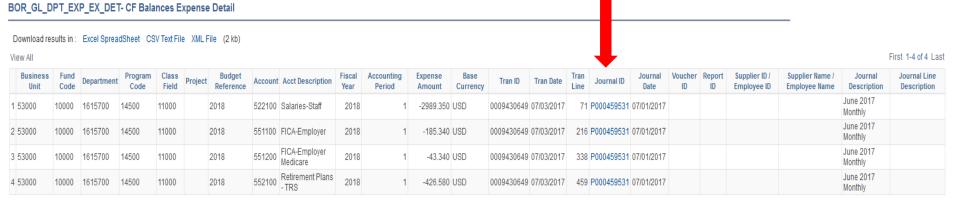

#### Drill to Expense details:

Click to view journal entry page:

| Header       | <u>L</u> ines | <u>T</u> otals | Errors     | <u>A</u> pproval |                  |          |                 |               |             |                  |
|--------------|---------------|----------------|------------|------------------|------------------|----------|-----------------|---------------|-------------|------------------|
|              | Unit 5        | 53000          |            |                  | Journal ID       | P0004595 | 531             |               | Date 07     | /01/2017         |
|              |               | Long De        | escription | June 2017 Mo     | onthly           |          |                 |               |             | .tf              |
|              |               |                |            | 237 characters   | s remaining      |          |                 |               |             |                  |
|              |               | *Ledg          | ger Group  | ACTUALS          |                  |          | Adjusting Entry | Non-Adjusting | Entry       | _                |
|              |               |                | Ledger     |                  |                  |          | Fiscal Year     | 2018          |             |                  |
|              |               |                | *Source    | PAY              |                  |          | Period          | 1             |             |                  |
|              |               | Reference      | e Number   |                  |                  |          | ADB Date        | 07/01/2017    |             |                  |
|              |               | Jour           | nal Class  |                  |                  |          |                 |               |             |                  |
|              |               | Transac        | tion Code  | DEFAULT          |                  |          |                 | Auto Gene     | rate Lines  |                  |
|              |               |                |            |                  |                  |          |                 | Save Journ    | nal Incompl | ete Status       |
|              |               |                | SJE Type   |                  |                  | ▼        |                 | Autobalan     | ce on 0 Amo | ount Line        |
|              |               |                |            | Currency Defa    | iults: USD / / 1 |          |                 |               |             |                  |
|              |               |                |            | Attachments (    | 0)               |          |                 | CTA           |             |                  |
|              |               |                |            | Reversal: Do i   | Not Generate Re  | versal   |                 | Commitment C  | Control     |                  |
|              |               | Ente           | ered By D  | ONNA             |                  |          |                 | Caldwell,Donr | na          |                  |
|              |               | Ente           | red On 07  | 7/03/2017 4:31   | 1:28PM           |          |                 |               |             |                  |
|              |               | Last Upda      | ated On 0  | 7/17/2017 2:5    | i0:48PM          |          |                 |               |             |                  |
| Save         | Reti          | urn to Sear    | ch 🖆       | Notify 2 R       | Refresh          |          |                 |               | Add         | 週 Update/Display |
| Header   Lir | nes   Total   | s   Errors     | Approval   |                  |                  |          |                 |               |             |                  |