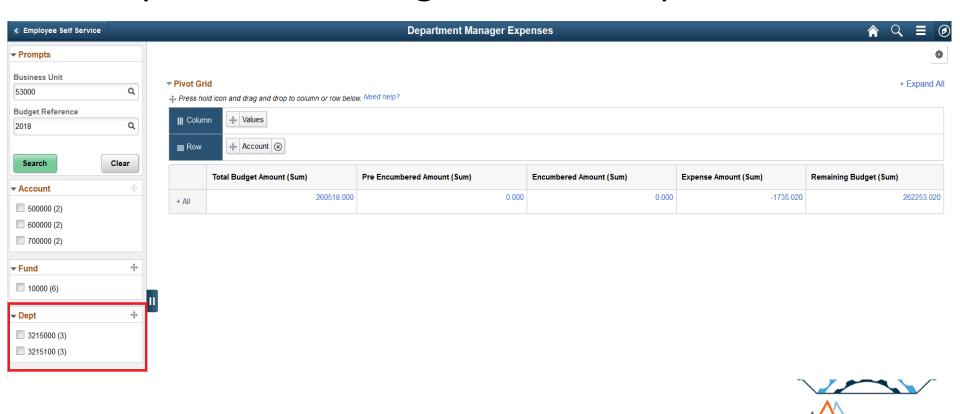

## Department Manager Dashboard

Navigation: BOR Menus > BOR General Ledger

#### **Dashboard Preview**

 APPROP Budget data displays on the Department Manager Expense Dashboard

### Department Level Security

- Allows Department Managers to view financial data, including budgets, pre-encumbrances, encumbrances, expenses, and the detail behind these numbers in one place.
- Reduces need for core financial users to email reports daily, weekly, etc. to department managers and faculty, as well as, reduces the need to maintain the recurrence run controls.
- Only have access to the departments they manage

### Department Level Security

- Test User from Business Unit 53000:
- Department Manager for two departments

georgia summit

- Allows users to drill into the budget data
- Easily view vouchers, purchase orders, requisition, and journals as it relates to their budget
- Access to transaction pages is determined by user's security roles