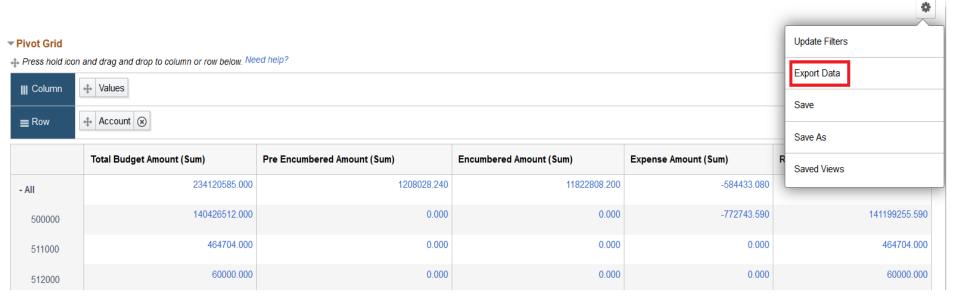

### **Export to Excel**

 Results displayed in grid are able to be exported to Excel

### **Export to Excel**

- Save options:
  - 1. Save
  - 2. Save As
  - 3. Saved Views

 User can save a home page or additional searches: