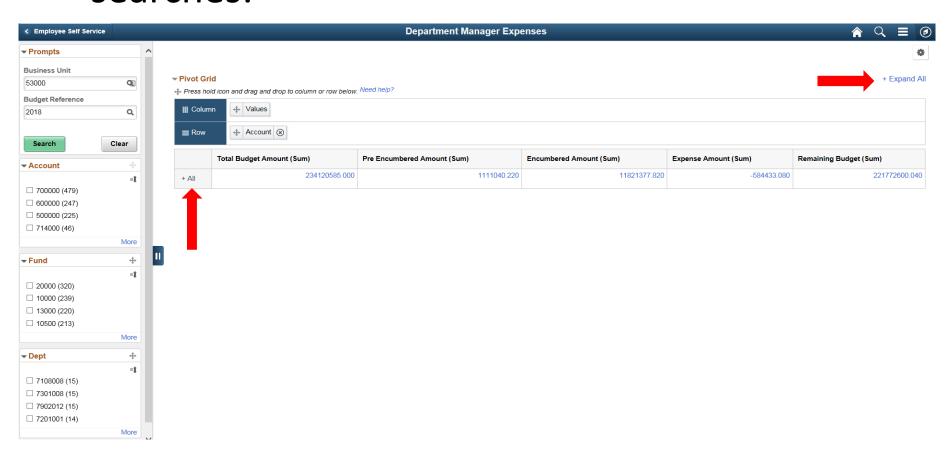

## Department Manager Dashboard

Navigation: BOR Menus > BOR General Ledger

#### **Dashboard Preview**

 APPROP Budget data displays on the Department Manager Expense Dashboard