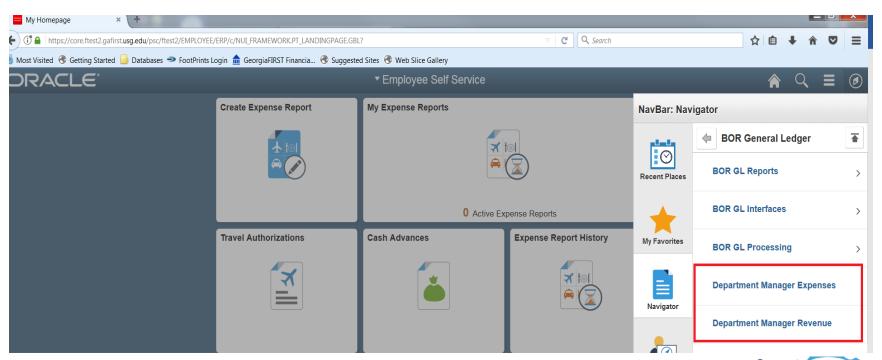

## Department Manager Dashboard

Navigation: BOR Menus > BOR General Ledger

#### **Dashboard Preview**

 APPROP Budget data displays on the Department Manager Expense Dashboard