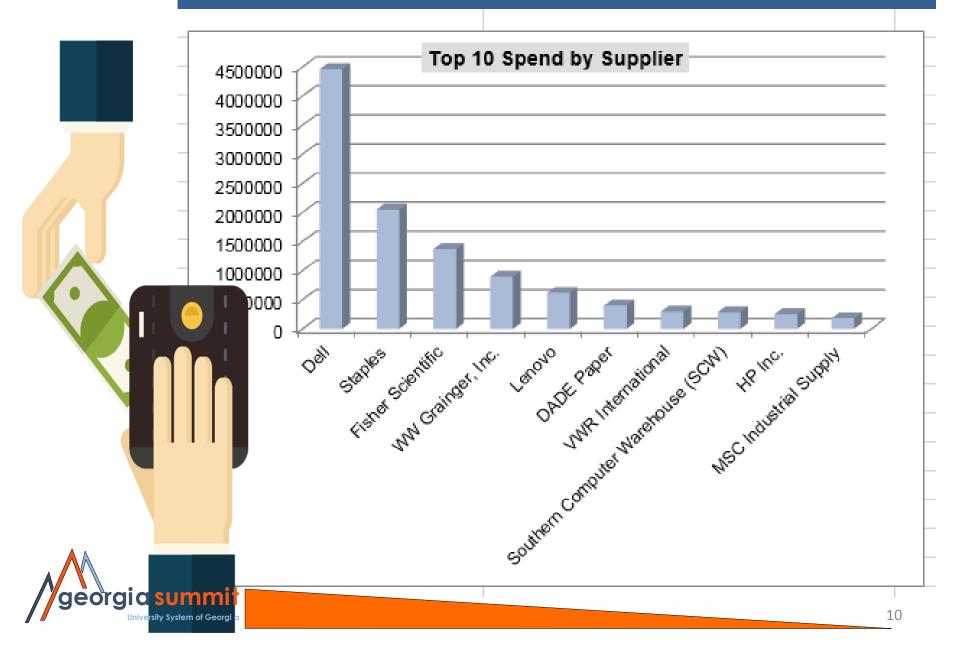

#### and many more ... !

| Product Type           | Total Spend      | Orders per<br>Product Type |
|------------------------|------------------|----------------------------|
| Hosted Catalog<br>Item | 1,851,198.09 USD | 2650                       |
| PunchOut<br>product    | 9,159,946.43 USD | 10479                      |

#### Fiscal Year 2016

#### GeorgiaFIRST Marketplace